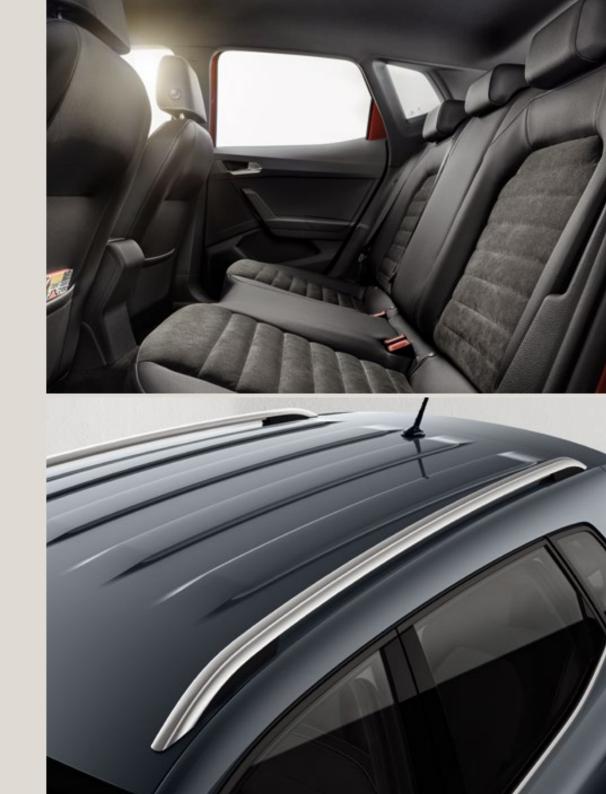

# In your space, it's limitless.

When you've got big plans, you need plenty of room. Stretch out. Enjoy a quality of finish that feels just right. And take command of your drive. It's all right where you want it.

#### Options. Multiplied.

We could all use that extra space. So the new SEAT Arona gives you more. With up to 400 litres of room in the boot, you can take what you want. And what they want. So everyone can do their thing.

#### Style with purpose.

City to city, coast to coast. Your chromed roof rails are adaptable, so you'll have what you need, when you need it.