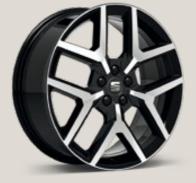

#### Accessories wheels.

SEAT Sport Line: All accessories wheels fitted at SEAT Sport.

Order through Car Configurator and receive them already mounted on your new car.

18"

Piano Black St XE FR

Sport Black St XE FR

#### Performance.

Agile. Lightweight. Robust. The performance alloy wheels on the new SEAT Arona are built to get more out of the road. Available in 18" and matt Sport Black or glossy Piano Black, they make a statement. And why not? You've got the choice.

#### Sport Black 18" alloy wheel.

For the cool and sophisticated look, choose the 18" matt Sport Black alloy wheels, the perfect complement to your ride.