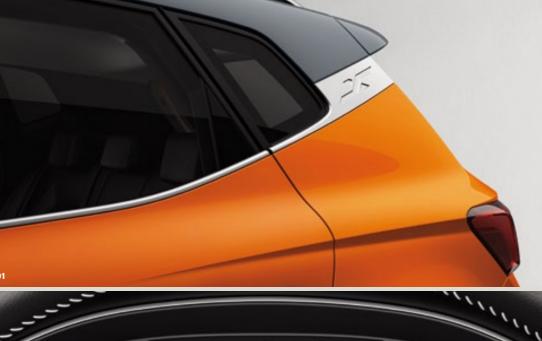

#### Fly the flag.

Show your stripes with the crossover X on your new Arona's C pillar.