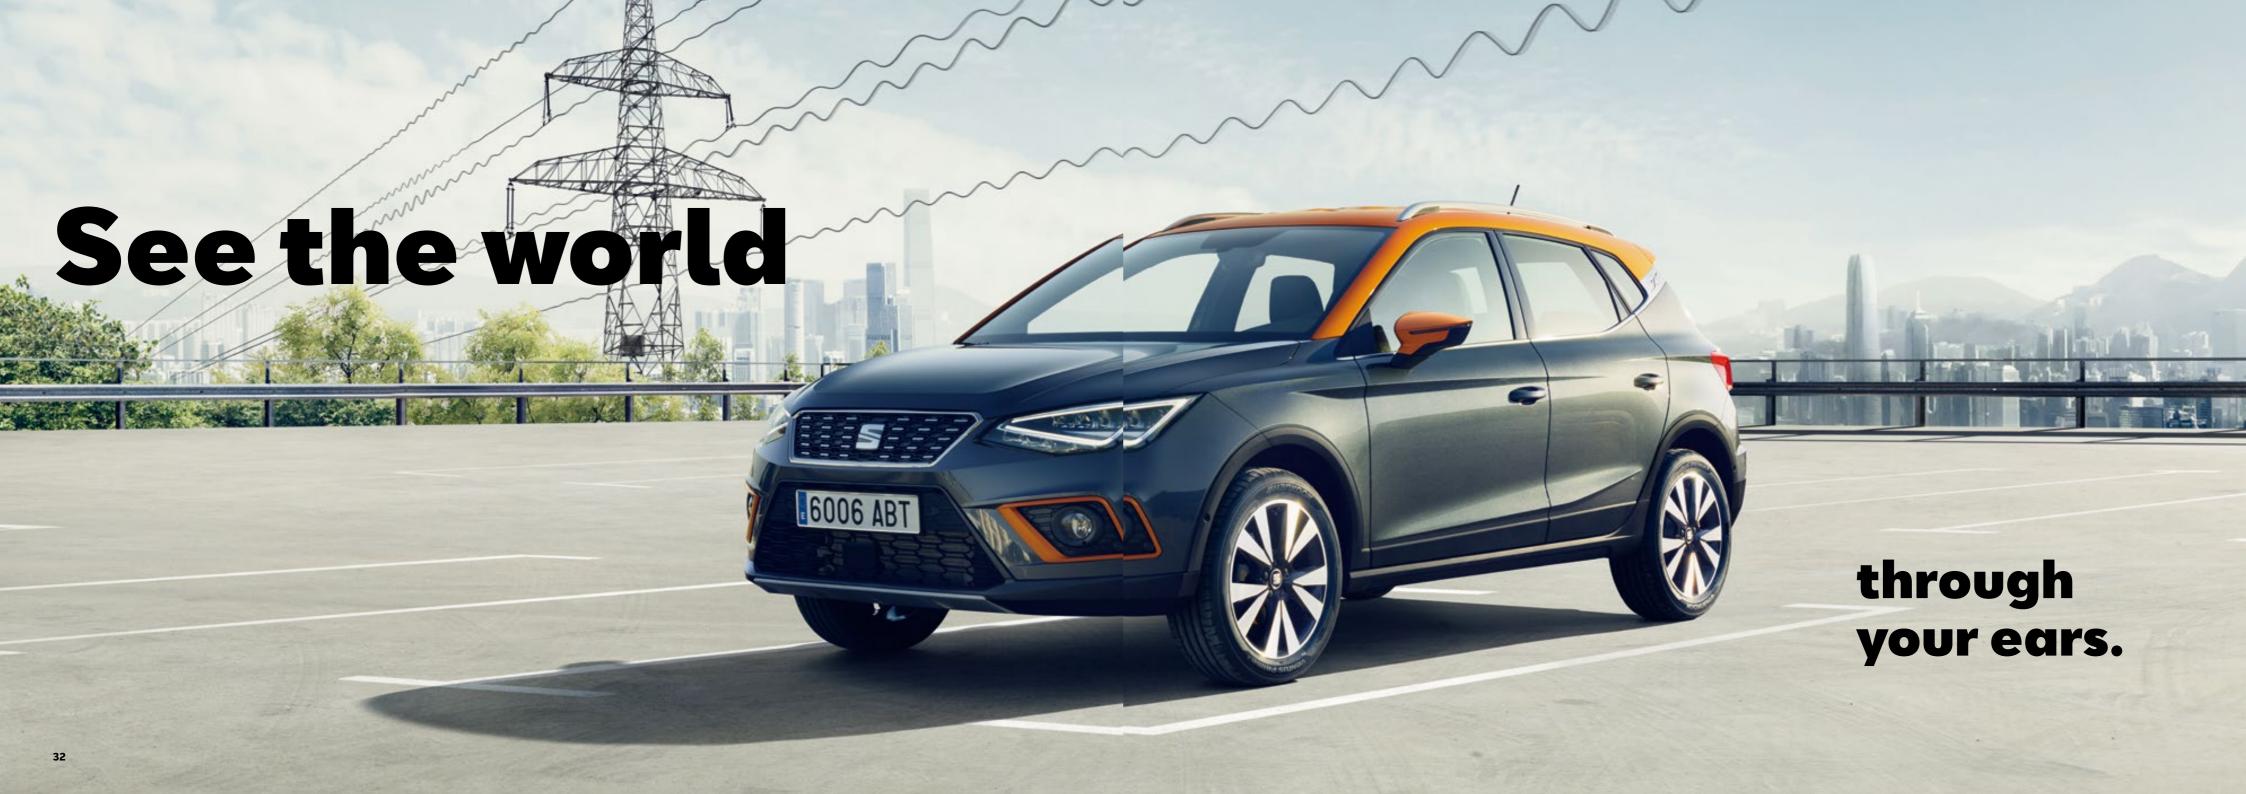

#### SEAT Arona Beats.

Do you live music in everything you do? Press play on your premium BeatsAudio™ Sound System with bold colour contrasts and the high tech Digital Cluster. This is the crossover SUV built to be heard.

#### 01 What matters most.

Keep an eye on your favourite tunes with the colour display at the centre of your SEAT Arona Beats' Digital Cluster.

#### O2 Made for music heads.

Car and music become one when you add stereo-themed decorative adhesives to your pedals. Just push play and go.

#### 03 A treat for the senses.

Orange & white bicolour ambient lighting sets the mood for any music inside your new SEAT Arona Beats.

#### 04 You don't just listen. You live.

See the music in the world around you with orange colour-pop stitching on the stylish front seat upholstery, steering wheel and touchscreen frame.

#### 05 Looks as good as it sounds.

Drive to your own beat with 17" Urban Machined Black R Alloy Wheels.

#### 06 Love how it sounds?

6 powerful speakers and one 10-litre subwoofer. All perfectly engineered for a crisp, clear and balanced sound. Meet BeatsAudio™.