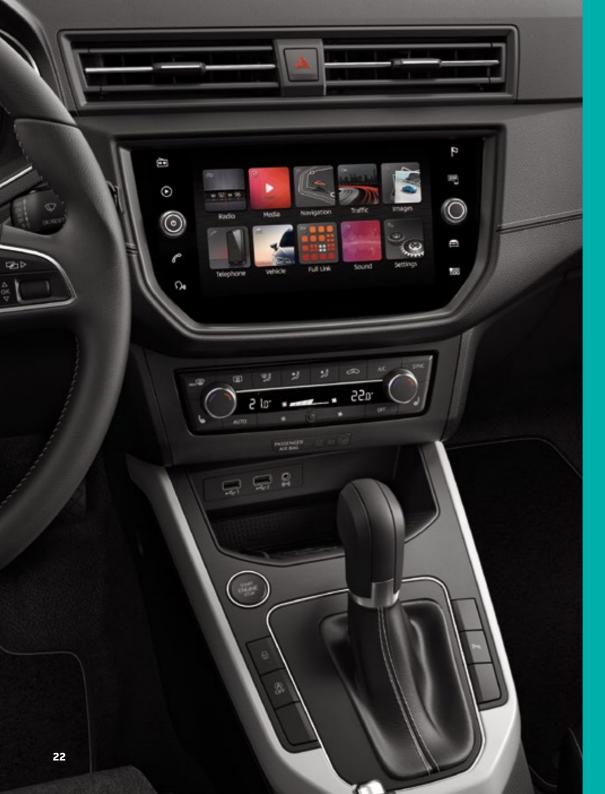

# **Everywhere. All the time.**

Be where you need to be, without being there at all.
The new SEAT Arona's Wireless Charger and GSM Amplifier mean everything's charged, at full signal and ready to go.
Full Link technology adds total connectivity and control.

#### 04 Ready for action.

Hands on, luxury tech, with the 8" touch screen with Full Link technology. Seamless connectivity at the touch of a finger.