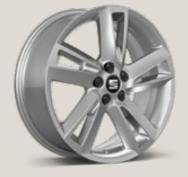

#### Wheels.

16"

Design Brilliant Silver

**17**"

17"

Dynamic Brilliant Silver

Dynamic Nuclear Grey 🗵

Dynamic Brilliant Silver 🖽

18"

Performance Nuclear Grey 🗵

Performance Black R 📧

Reference R
Style 55
Xcellence E
FR R
Beats B
Standard C
Optional