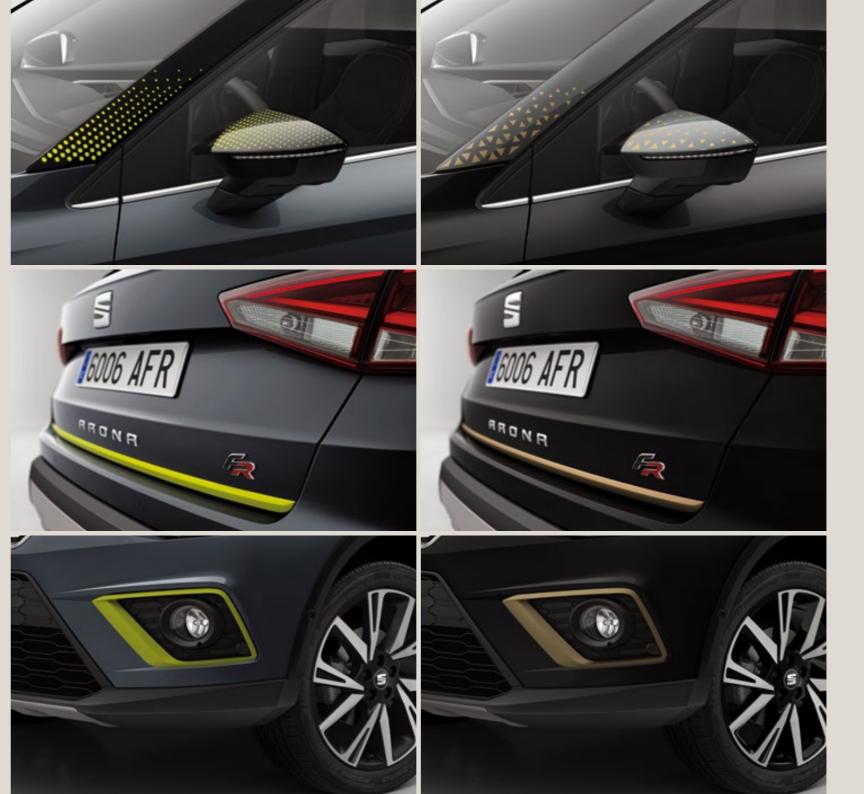

# Exterior customisation.

It doesn't get cooler than this. Make the exterior of your Arona as unique as you are. Choose from head-turning extras, like intricate stickers, fog light mouldings and hatch door mouldings. This is customisation, down the tiniest detail.

#### Exterior stickers.

Spice up your wing mirror and frame with these cool stickers in Arona colours.

#### Hatch door moulding.

Show off your cool side with a hatch door moulding, also available in Matt Chromed and Piano Black. This is taking your design to the next level.

#### Fog light mouldings.

These fog light mouldings are built as one piece to bring strength to the sporty design. Now they'll see you coming. Also available in Silver and Piano Black.