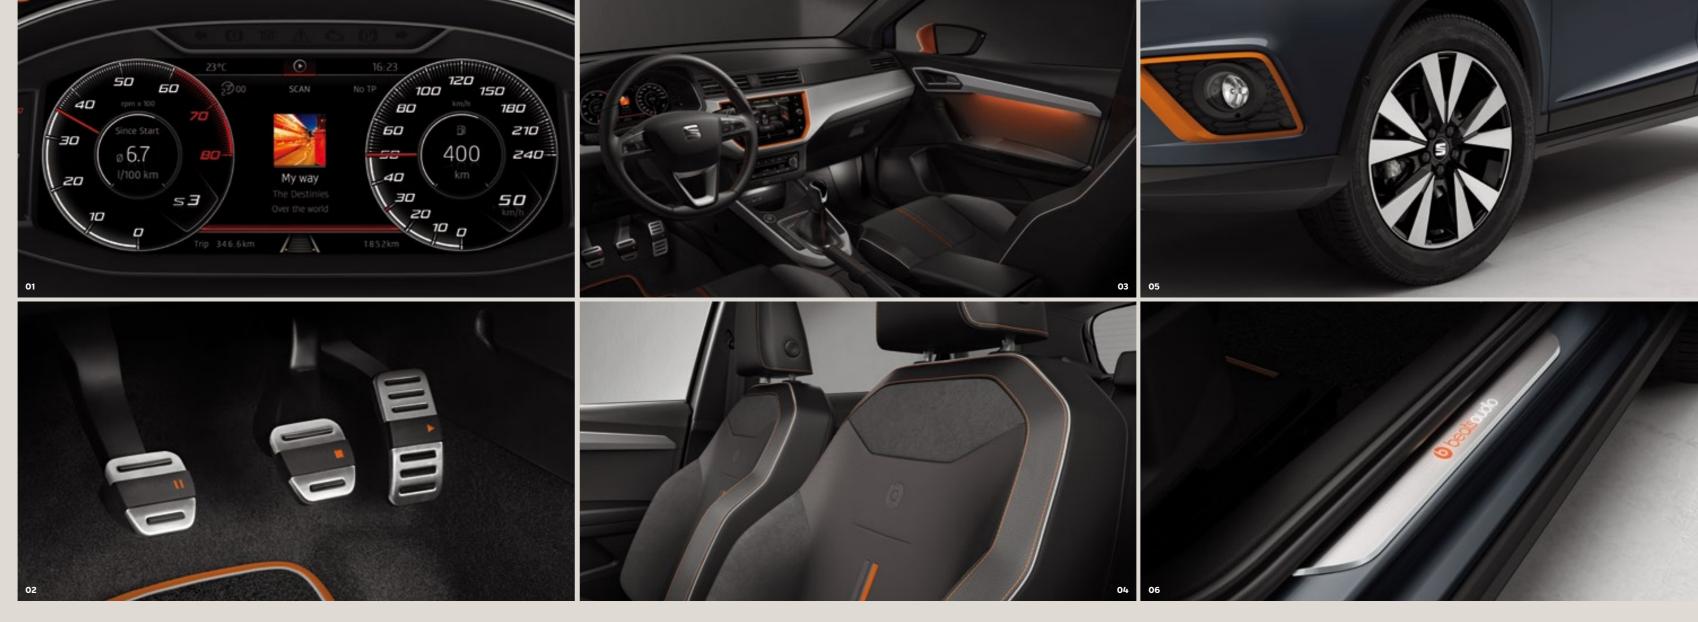

#### 01 What matters most.

Keep an eye on your favourite tunes with the colour display at the centre of your SEAT Arona Beats' Digital Cluster.

#### O2 Made for music heads.

Car and music become one when you add stereo-themed decorative adhesives to your pedals. Just push play and go.

#### 03 A treat for the senses.

Orange & white bicolour ambient lighting sets the mood for any music inside your new SEAT Arona Beats.

#### 04 You don't just listen. You live.

See the music in the world around you with orange colour-pop stitching on the stylish front seat upholstery, steering wheel and touchscreen frame.

#### 05 Looks as good as it sounds.

Drive to your own beat with 17" Urban Machined Black R Alloy Wheels.

#### 06 Love how it sounds?

6 powerful speakers and one 10-litre subwoofer. All perfectly engineered for a crisp, clear and balanced sound. Meet BeatsAudio™.