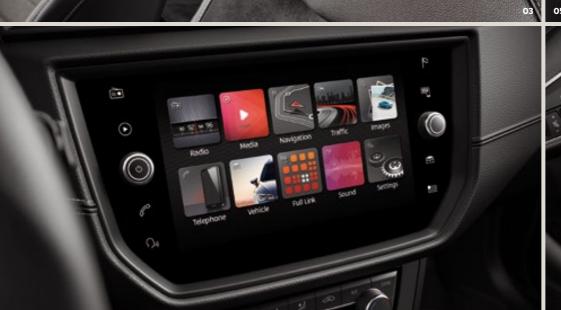

# **Everywhere. All the time.**

Be where you need to be, without being there at all.
The new SEAT Arona's Wireless Charger and GSM Amplifier mean everything's charged, at full signal and ready to go.
Full Link technology adds total connectivity and control.

#### 04 Ready for action.

Hands on, luxury tech, with the 8" touch screen with Full Link technology. Seamless connectivity at the touch of a finger.