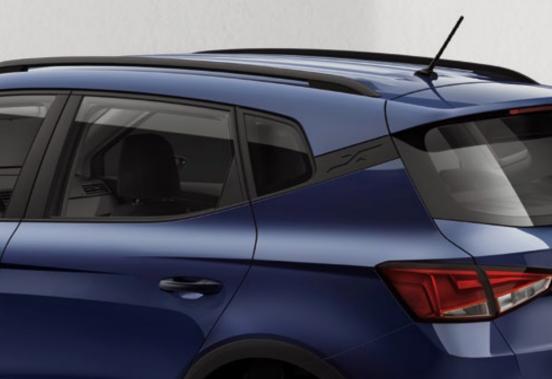

#### X marks the spot.

Throw away the map. You know where you're going. With class. Pushing the boundaries. Blurring the lines. And when you get there, you'll know why.

#### Fly the flag.

Show your stripes with the crossover X on your new Arona's C pillar.