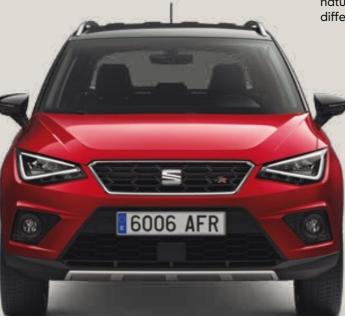

# How's the view from up there?

Stand out, for all the right reasons. The new SEAT Arona commands the road with its hot stamped, chrome detailed front grill and higher driving position. From here, it's easy to plan the next move.

# Reference. 6006 ARE

# When it's right, it's effortless.

Everything essential, fully in control. The Reference trim in the new SEAT Arona keeps things hassle-free and easy.