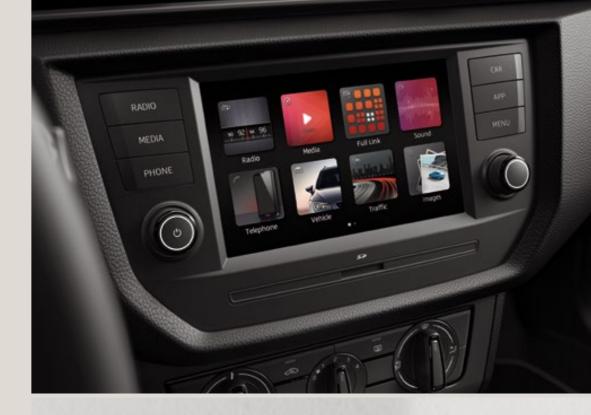

# **Everywhere. All the time.**

Be where you need to be, without being there at all.
The new SEAT Arona's Wireless Charger and GSM Amplifier mean everything's charged, at full signal and ready to go.
Full Link technology adds total connectivity and control.

#### 04 Ready for action.

Hands on, luxury tech, with the 8" touch screen with Full Link technology. Seamless connectivity at the touch of a finger.