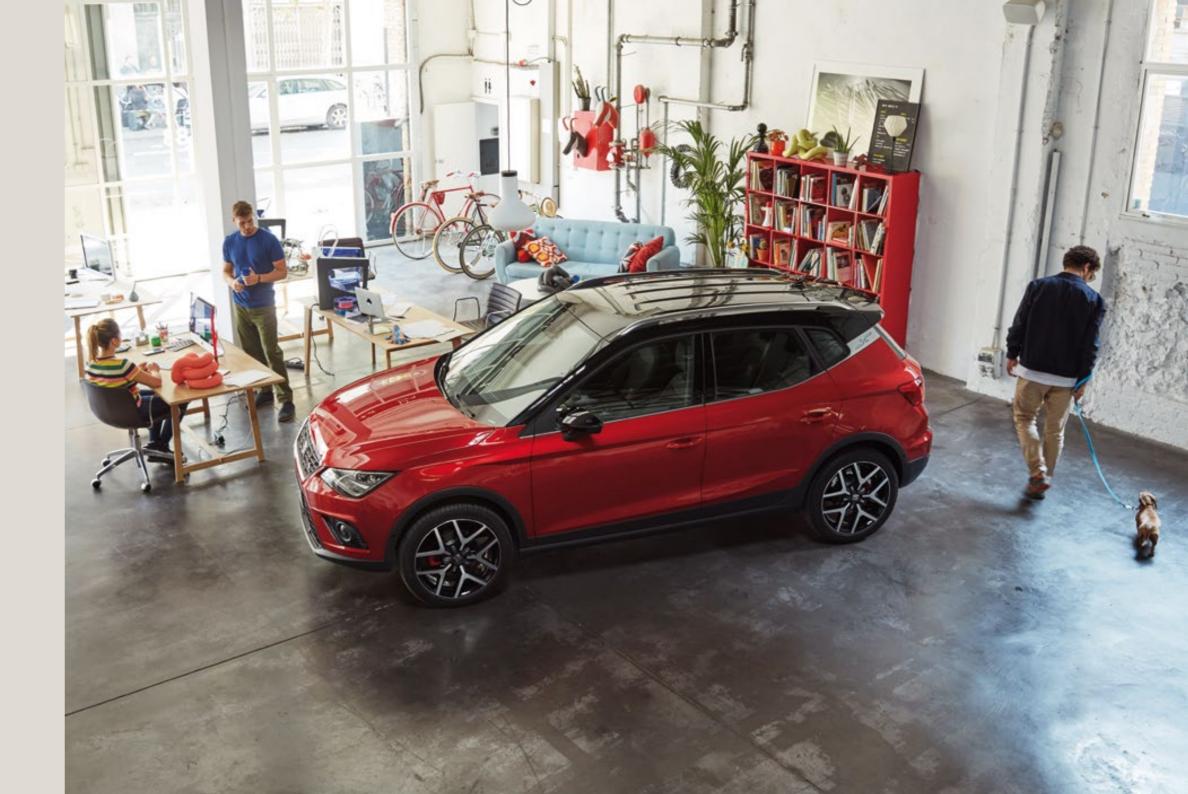

# Nothing ever grew from a comfort zone.

Fresh, modern good looks and aerodynamic performance. The new SEAT Arona has it all, with ultra-defined blisters and dynamic lines. Compact. Fearless. Designed to be free. City car agility meets SUV style and substance. Tech that puts your world at your fingertips. More space to play with. This is a new vision. As independent as you are.

# In your space, it's limitless.

When you've got big plans, you need plenty of room. Stretch out. Enjoy a quality of finish that feels just right. And take command of your drive. It's all right where you want it.

#### Options. Multiplied.

We could all use that extra space. So the new SEAT Arona gives you more. With up to 400 litres of room in the boot, you can take what you want. And what they want. So everyone can do their thing.