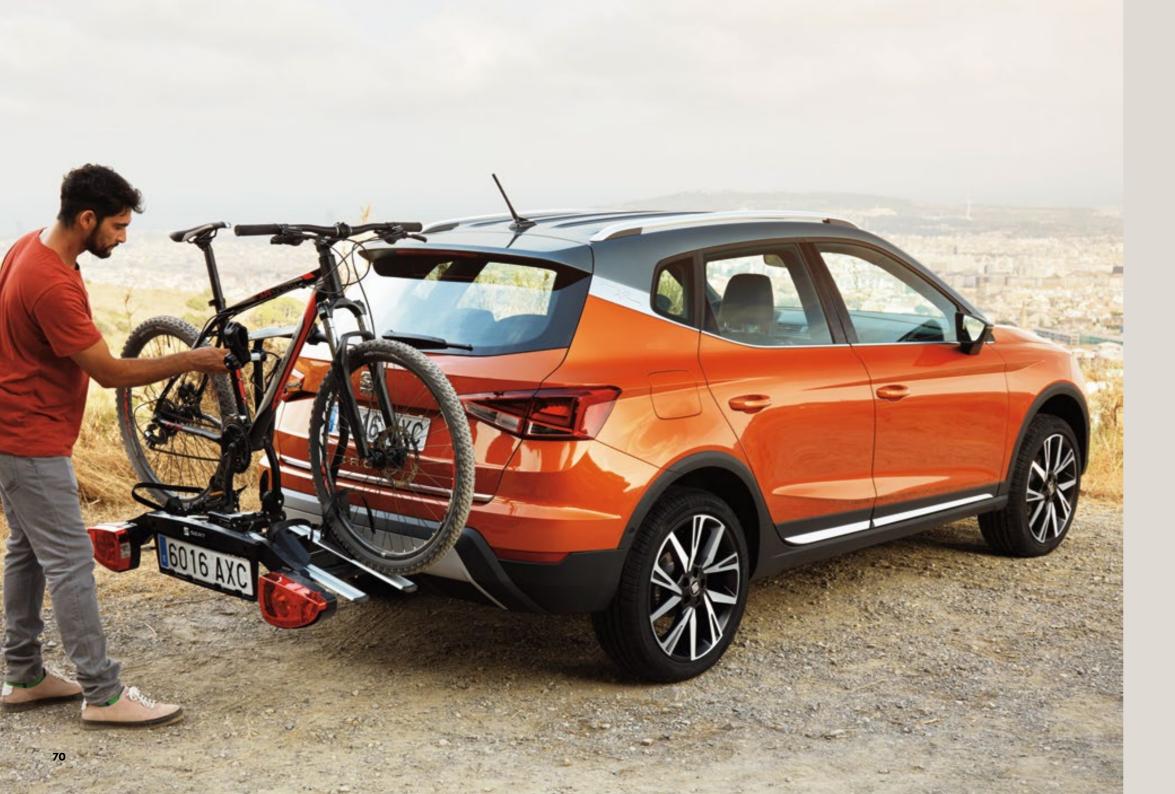

#### Transport.

With the new SEAT Arona's range of smart and practical transport accessories, you've got the confidence to get there and get it done.

#### Tow bar bicycle rack.

A foldable metal rack attaching to your new Arona's tow bar, it can carry two bicycles. This is mobility for your mobility.