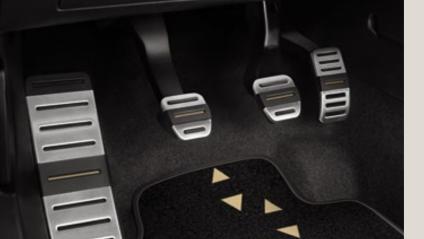

#### Gear knob.

First, second, third, and beyond. This is Arona style. Also available in Silver. Not available with an automatic gearbox.

Always be guaranteed perfect grip. These custom, anti-slip mats are ideal for sporty driving.