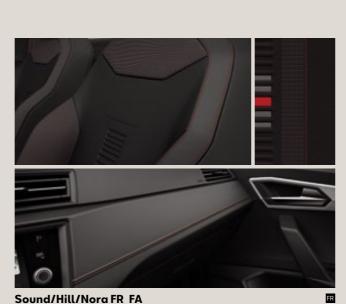

#### Upholsteries.

Dinamica® Black Arena Titan Black CD+WL71

Dinamica® Black Beats by Dr. Dre

Seat covers.

Cool down for summer, warm up for winter. These reversible seasonal covers can be easily zipped on to your Arona's seats.