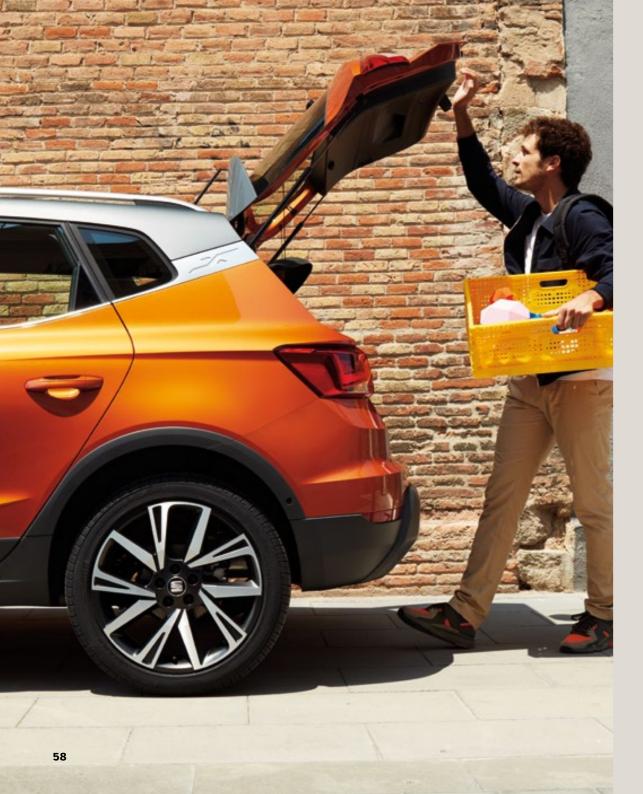

#### Options. Multiplied.

We could all use that extra space. So the new SEAT Arona gives you more. With up to 400 litres of room in the boot, you can take what you want. And what they want. So everyone can do their thing.