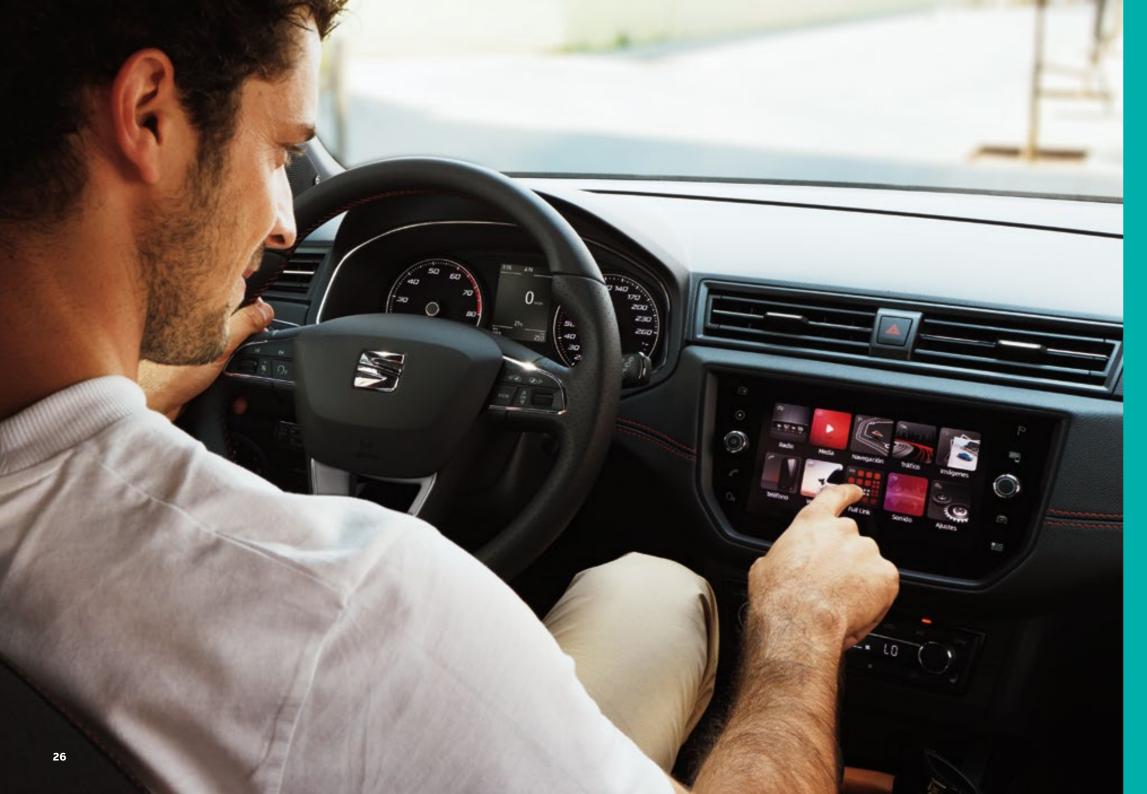

# **Everywhere. All the time.**

Be where you need to be, without being there at all.
The new SEAT Arona's Wireless Charger and GSM Amplifier mean everything's charged, at full signal and ready to go.
Full Link technology adds total connectivity and control.

# See them coming. Easily.

Not everyone pulls the smartest moves.
Sometimes, they'll come out of nowhere.
So the new SEAT Arona's there for you, alerting you to anything in your blind spot that presents a hazard. Let them do their thing. You can do yours.