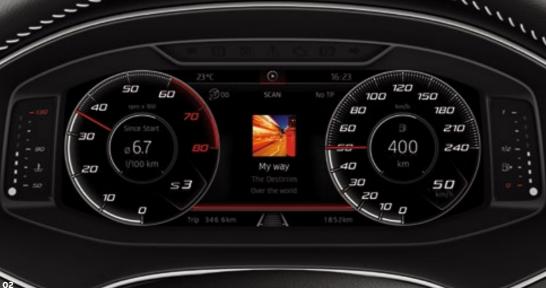

#### 01 What matters most.

Keep an eye on your favourite tunes with the colour display at the centre of your SEAT Arona Beats' Digital Cluster.

#### 02 Move with the times.

Out with the analogue. In with the Fully Digital Cluster. Everything you need while driving. From speed and maps to music and more. It's all there, right before your eyes.