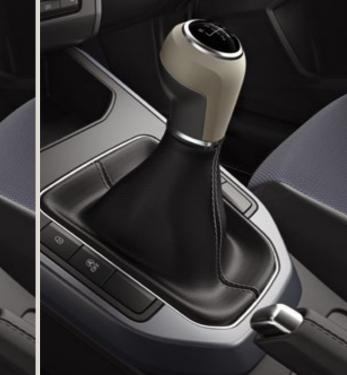

#### Gear knob.

First, second, third, and beyond. This is Arona style. Also available in Silver. Not available with an automatic gearbox.

Always be guaranteed perfect grip. These custom, anti-slip mats are ideal for sporty driving.