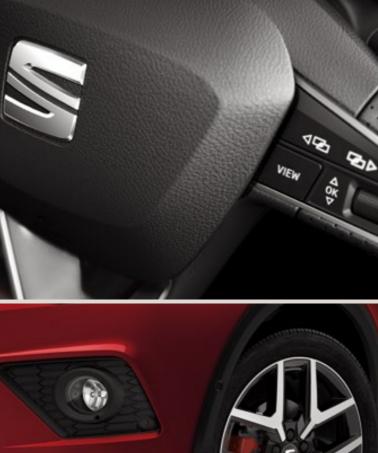

#### See further. Go further.

Brighter than the rest. The new SEAT Arona is equipped with the latest full LED headlights and rear LED pilots. So you've got the power, and the vision, to go the distance.