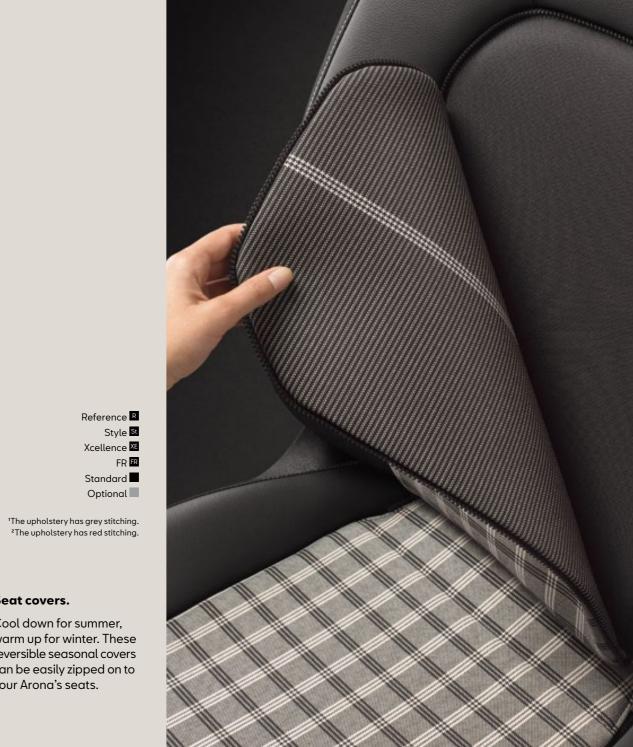

#### Upholsteries.

Dinamica® Black Arena Titan Black CD+WL71

Dinamica® Black Beats by Dr. Dre

Seat covers.

Cool down for summer, warm up for winter. These reversible seasonal covers can be easily zipped on to your Arona's seats.