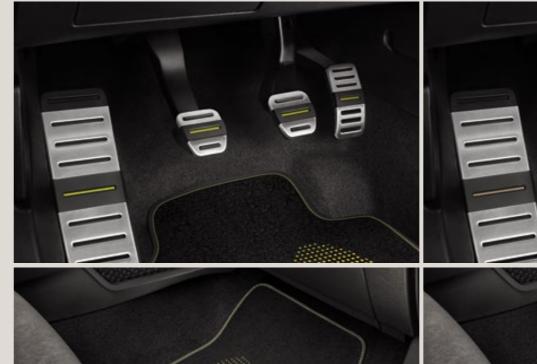

#### Key covers.

These smart key covers offer protection and matches your choice of interior perfectly.

Footrest & pedals.

Dynamic control with pedals

and footrests in your style.

gearboxes. Features not available for RHD vehicles.

Also available in Silver. Pedals not available with automatic