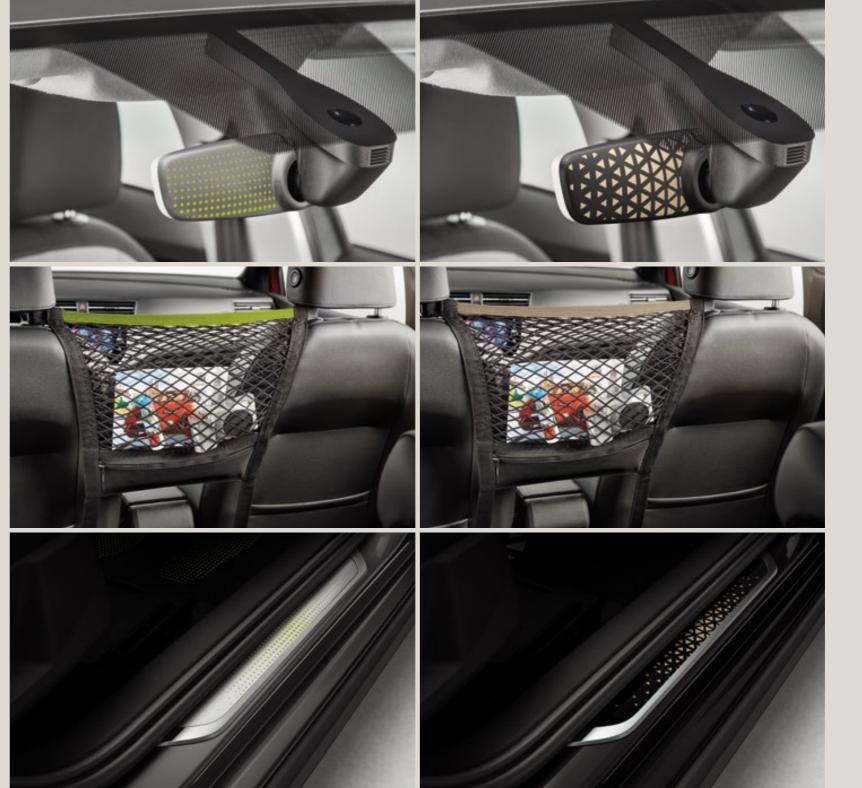

# Interior customisation.

The new SEAT Arona comes with two bold, personalised interiors: Fitness Green and Sophisticated Pearl Gold. Update your gear knob, steering wheel and more to keep things as fresh inside as they are outside.

#### Interior mirrors.

Complement your dynamic interior. Available in a range of Arona colours, this is a cool finishing touch.

#### Net between seats.

Handy, stylish and protective, this seat net is next-level practicality. Also available in Black.

#### Side sills.

Step up to the plate with custom fitted stainless steel doorsteps on the front doors, adding great value protection to your design. Also available in Silver.