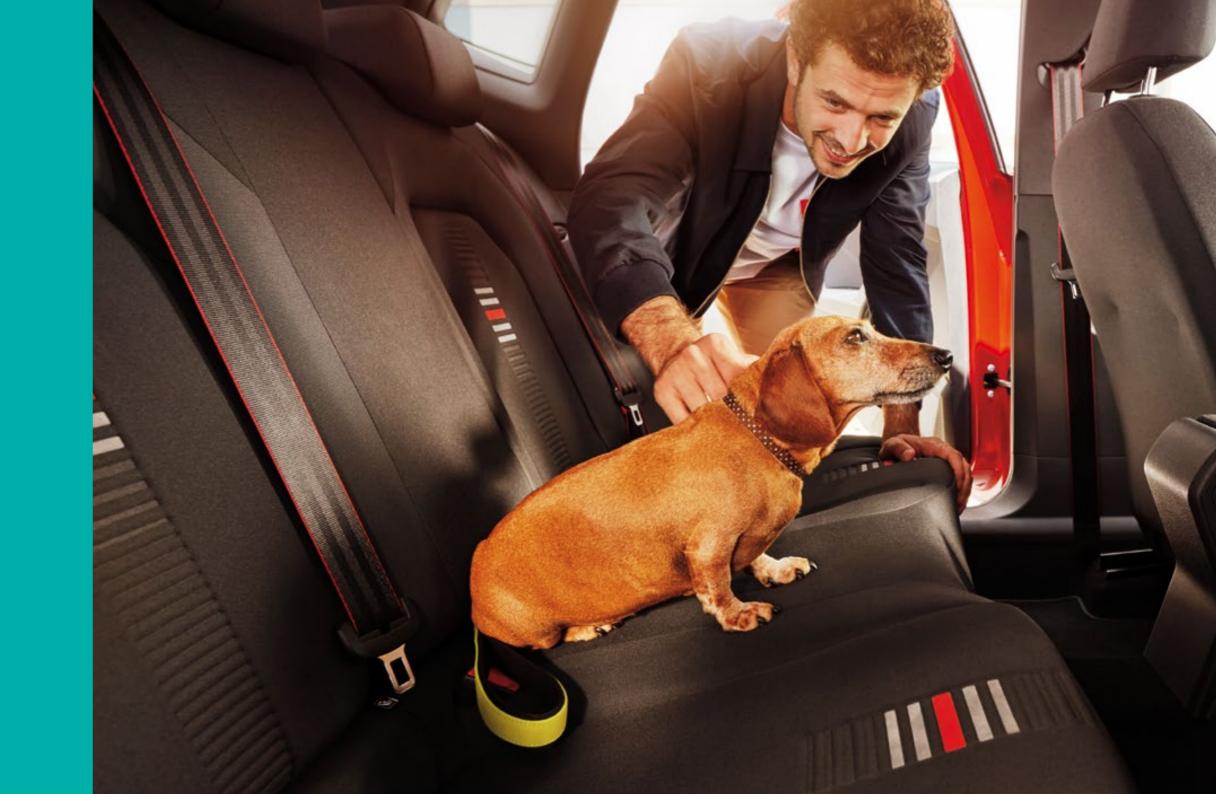

#### Dog harness.

It's a dog's life, so make it better. Your dog can now travel in comfort and safety with this padded travel harness, which attaches to the seat belt for extra safety.