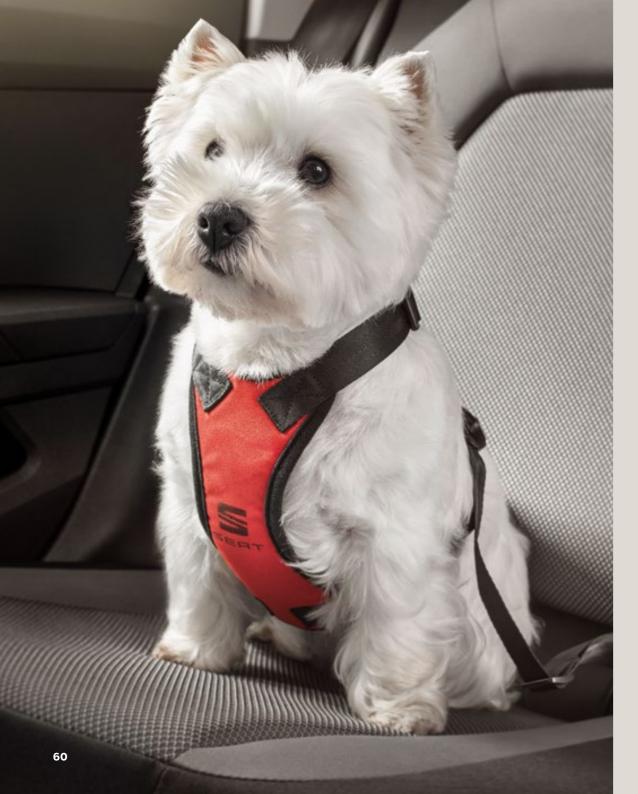

#### Dog harness.

It's a dog's life, so make it better. Your dog can now travel in comfort and safety with this padded travel harness, which attaches to the seat belt for extra safety.