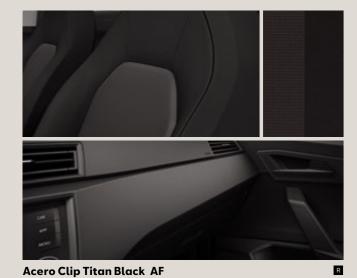

#### Upholsteries.

Dinamica® Black Arena Titan Black CD+WL71

Dinamica® Black Beats by Dr. Dre

Seat covers.

Cool down for summer, warm up for winter. These reversible seasonal covers can be easily zipped on to your Arona's seats.

Standard

Edge White Clip Titan Black CD