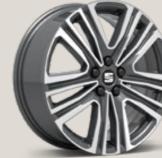

#### Wheels.

16"

Design Brilliant Silver

**17**"

17"

Dynamic Brilliant Silver

Dynamic Nuclear Grey 🗵

Dynamic Brilliant Silver 🖽

18"

Performance Nuclear Grey 🗵

Performance Black R 📧

Reference R
Style 55
Xcellence E
FR R
Beats B
Standard C
Optional