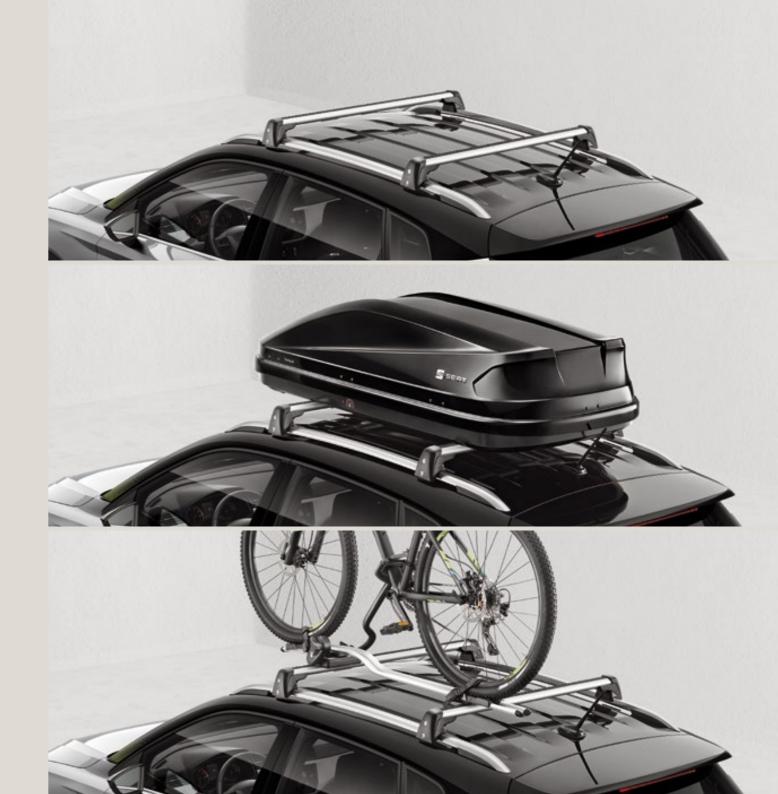

#### Roof bars.

Ready for action. These roof bars are tailored to your new SEAT Arona. Ideal for a range of roof accessories. Comes complete with anti-theft lock.

#### Roof box.

Ideal for longer family trips, protect your luggage from the weather. Stylish, aerodynamic and simple to assemble and anchor. Opens both sides and used with roof bars.

#### Bicycle rack.

Love cycling? This aerodynamic aluminium frame carries the bikes. Used together with roof bars, it comes complete with an anti-theft device.