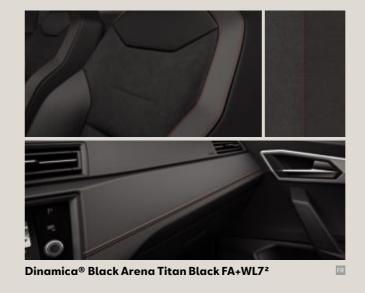

#### Upholsteries.

Dinamica® Black Arena Titan Black CD+WL71

Dinamica® Black Beats by Dr. Dre

Seat covers.

Cool down for summer, warm up for winter. These reversible seasonal covers can be easily zipped on to your Arona's seats.