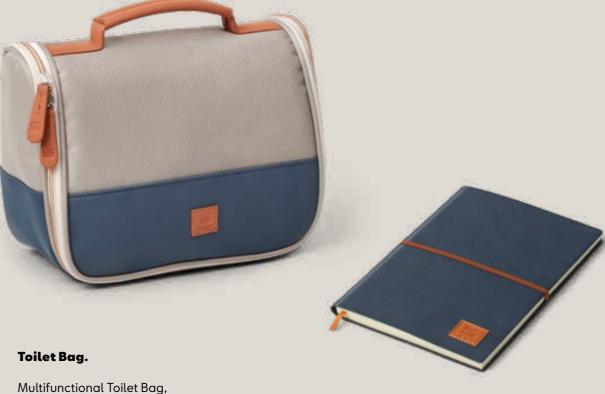

# Crossover Line.

can be used in hanging and standing position, various compartments on the inside, removable plastic bag suitable for transporting liquids in carry-on luggage on airplanes, subtle embossed SEAT logo.

Material: 100% polyester Base: water-repellent PU Dimensions: 300×120×245 mm Colour: blue/sand Ref: 6H1087317 HAJ

#### Notebook.

Notebook with soft-touch finish and flexible cover, small SEAT leather badge on cover, horizontal elastic strap, blank pages, 224 pages with car silhouette on first page, bookmark.

Material: paper Dimensions: 215×150×17 mm Colour: dark blue/ brown Ref: 6H1087216 HAJ