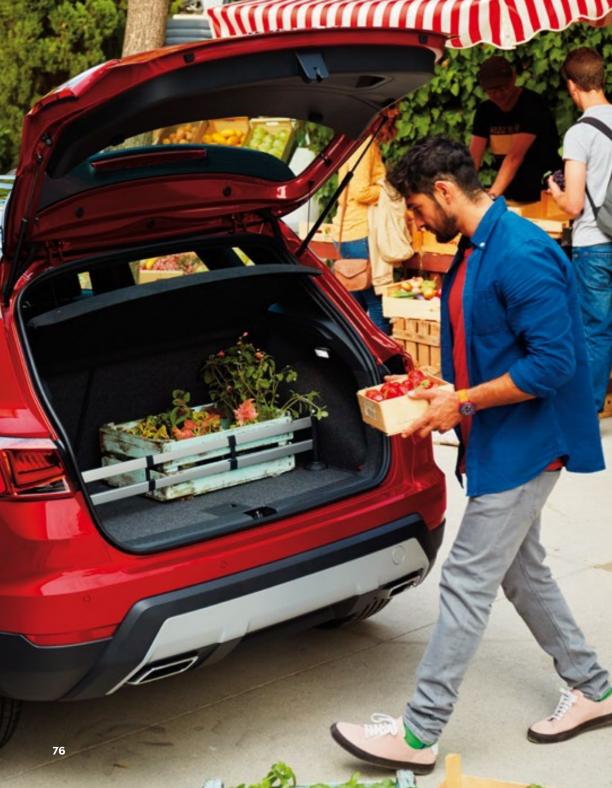

#### Options. Multiplied.

We could all use that extra space. So the new SEAT Arona gives you more. With up to 400 litres of room in the boot, you can take what you want. And what they want. So everyone can do their thing.

#### Boot organiser.

This aluminium divider makes the most of the space in your Arona's luggage compartment, ensuring that everything arrives at your destination in perfect condition.