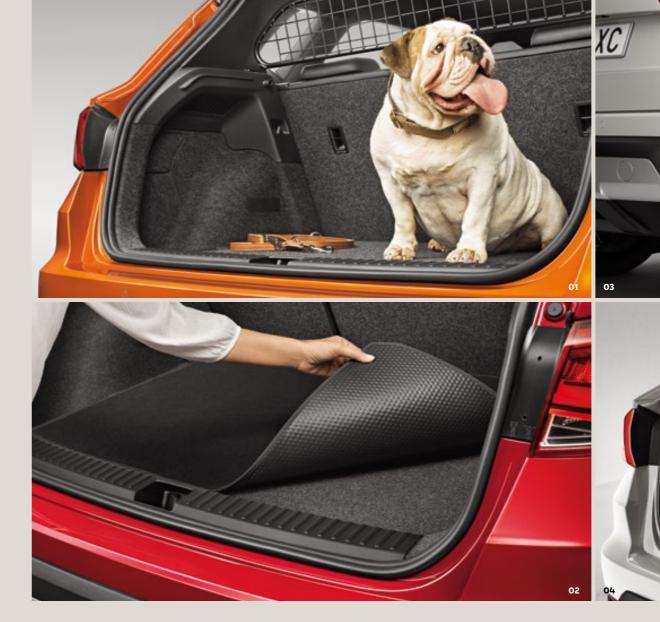

#### 01 Separation grille.

The separation grille divides the passenger section from the boot, and is easily removed without tools; perfect for pets.

#### 02 Reversible boot mat.

Protect your new SEAT with this easy to secure, reversible boot mat. It's the ideal way to stop dirt and liquids messing up your thing.

#### Dog harness.

It's a dog's life, so make it better. Your dog can now travel in comfort and safety with this padded travel harness, which attaches to the seat belt for extra safety.