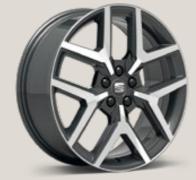

#### Wheels.

16"

Design Brilliant Silver

**17**"

17"

Dynamic Brilliant Silver

Dynamic Nuclear Grey 🗵

Dynamic Brilliant Silver 🖽

18"

Performance Nuclear Grey 🗵

Performance Black R 📧

Reference R
Style 55
Xcellence E
FR R
Beats B
Standard C
Optional