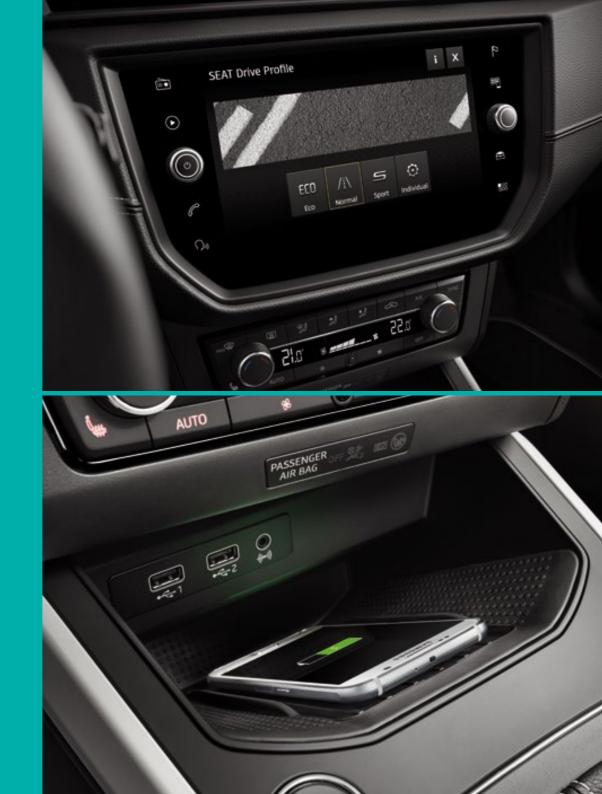

#### Ultra-dynamic.

You're in the driving seat now. So the FR trim comes with SEAT Drive Profile. Just select the perfect mode for you, Better grip? Increased efficiency? It's your choice.

Stay 100% charged thanks to the wireless charger and connectivity box.

04 Stay bright and stay sharp.

Open up your potential. Shed light to a new world with Full LED headlamps.

05 Smart is sexy.

The 8" touch screen is brains and beauty, at your fingertips. 06 A touch of leather.