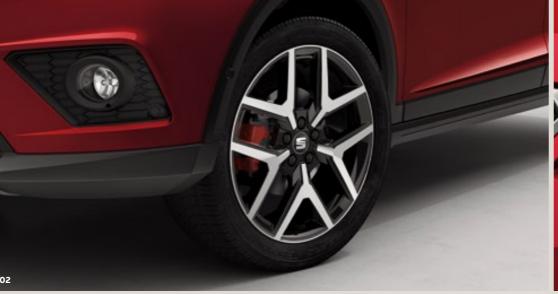

#### Turn heads. Conquer hearts.

From the custom 18" alloy wheels to its blistering lines, the new SEAT Arona says it all, without saying a word. Because style isn't just about looking good. It's about making it look easy.

#### Wheels.

16"

Design Brilliant Silver

**17**"

17"

Dynamic Brilliant Silver

Dynamic Nuclear Grey 🗵

Dynamic Brilliant Silver 🖽

18"

Performance Nuclear Grey 🗵

Performance Black R 📧

Reference R
Style 55
Xcellence E
FR R
Beats B
Standard C
Optional