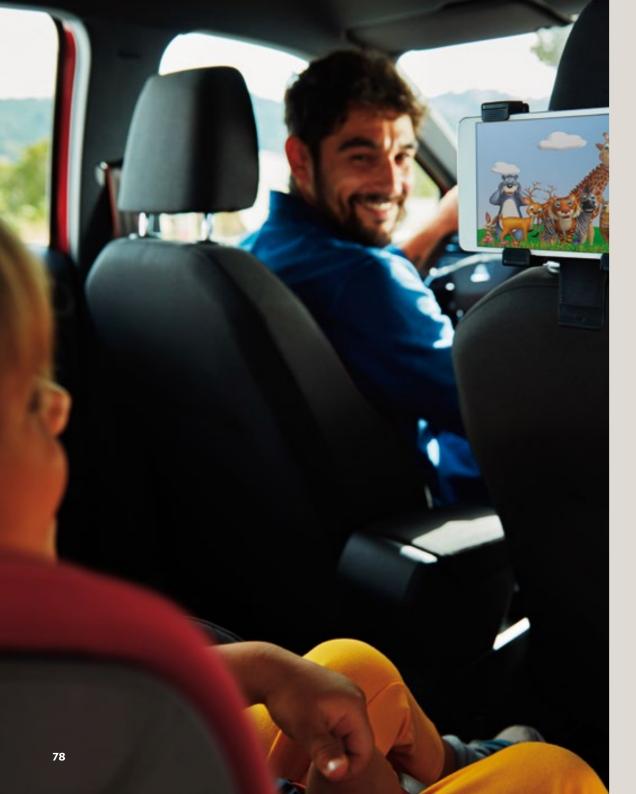

# **Everywhere. All the time.**

Be where you need to be, without being there at all.
The new SEAT Arona's Wireless Charger and GSM Amplifier mean everything's charged, at full signal and ready to go.
Full Link technology adds total connectivity and control.

#### 04 Ready for action.

Hands on, luxury tech, with the 8" touch screen with Full Link technology. Seamless connectivity at the touch of a finger.