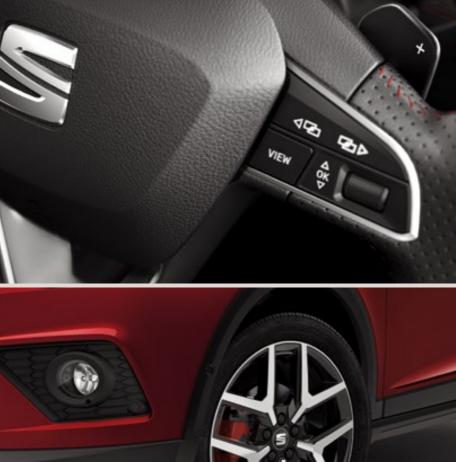

#### Ultra-dynamic.

You're in the driving seat now. So the FR trim comes with SEAT Drive Profile. Just select the perfect mode for you, Better grip? Increased efficiency? It's your choice.

#### Turn heads. Conquer hearts.

From the custom 18" alloy wheels to its blistering lines, the new SEAT Arona says it all, without saying a word. Because style isn't just about looking good. It's about making it look easy.