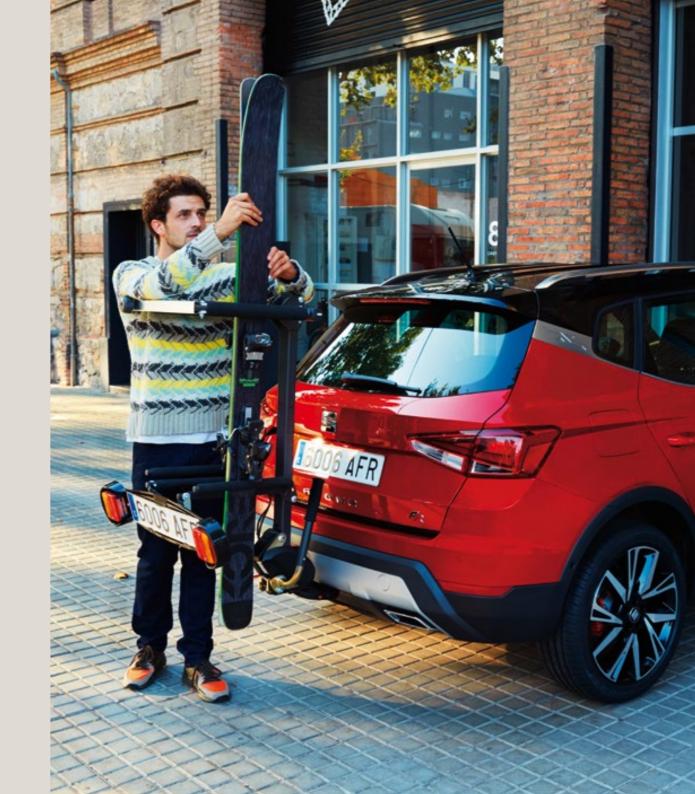

#### Tow bar ski rack.

Live for the piste? This tow bar is designed to carry skis and snowboards, so you can hit the slopes in style.

#### Ski rack.

Trip to the slopes? This ski rack is especially designed, and perfect for family use. Holds 4-6 skis or 2-4 snowboards.