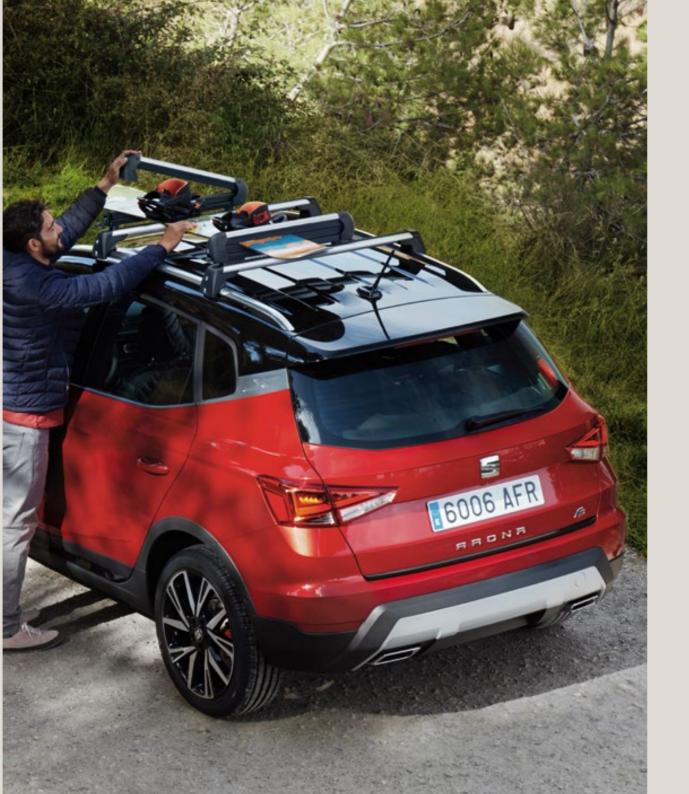

#### Roof bars.

Ready for action. These roof bars are tailored to your new SEAT Arona. Ideal for a range of roof accessories. Comes complete with anti-theft lock.

#### Bicycle rack.

Love cycling? This aerodynamic aluminium frame carries the bikes. Used together with roof bars, it comes complete with an anti-theft device.