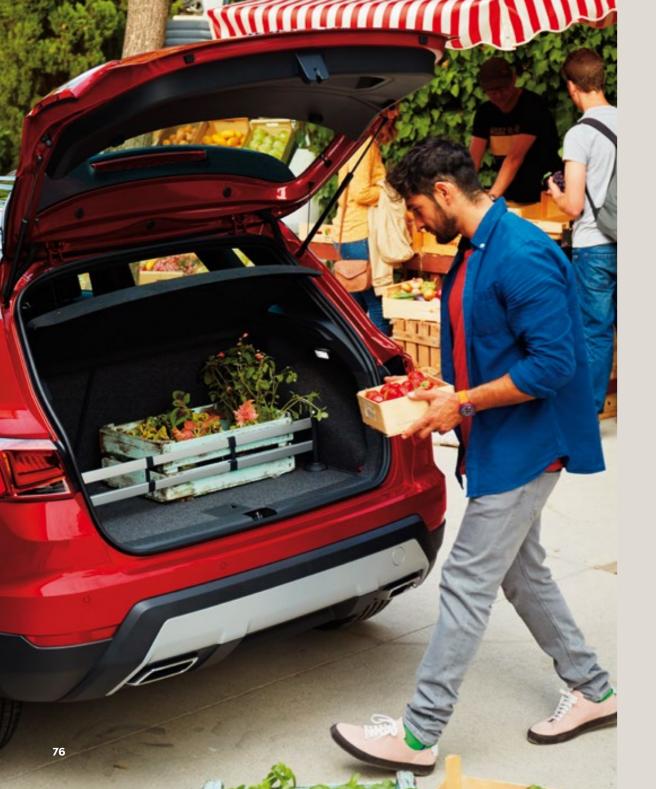

#### Options. Multiplied.

We could all use that extra space. So the new SEAT Arona gives you more. With up to 400 litres of room in the boot, you can take what you want. And what they want. So everyone can do their thing.