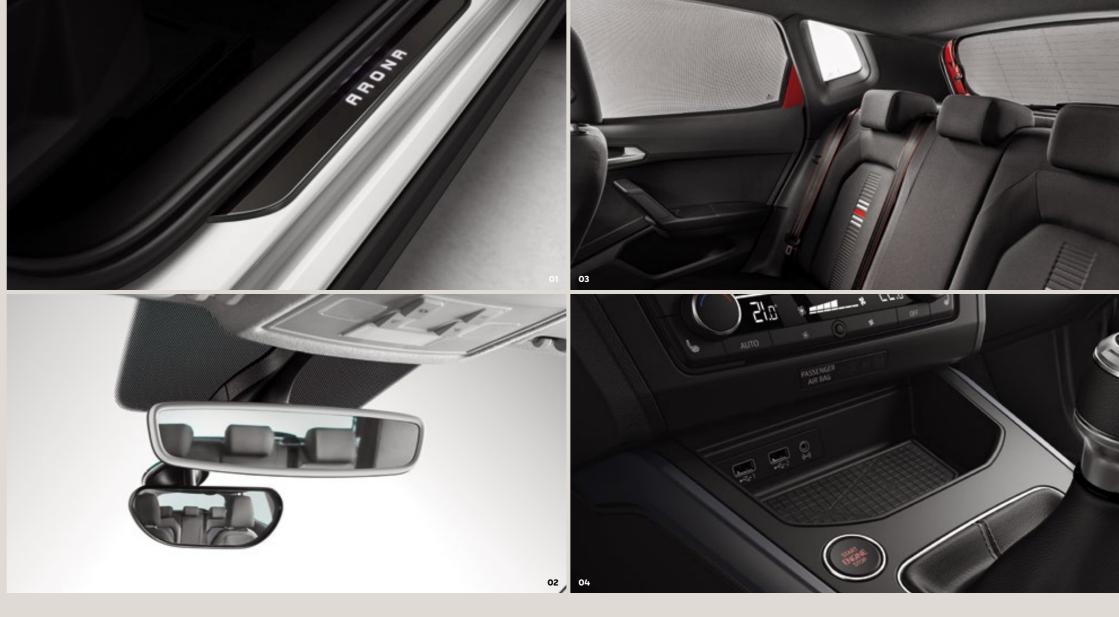

#### 01 Illuminated side sills.

Light it up with these decorative side sills. They illuminate when you open your doors, with no electrical installation.

#### 02 Additional interior mirror.

Keep tabs on what's going on inside the car, without distracting from the road. If the kids are doing their thing, it's the perfect addition.

#### 03 Sunshades.

Stay safe and cool, protect from sunrays and maintain visibility. This is how you really get ready for summer.

#### 04 Console mat.

Brighten up your new SEAT Arona with this protective console mat that captures the Barcelona spirit with a lively, urban design of the city's streets.