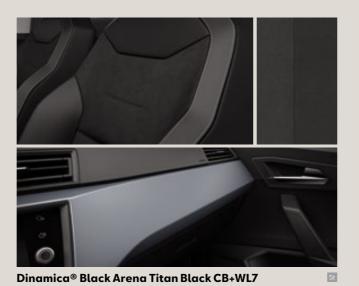

#### Upholsteries.

Dinamica® Black Arena Titan Black CD+WL71

Dinamica® Black Beats by Dr. Dre

Seat covers.

Cool down for summer, warm up for winter. These reversible seasonal covers can be easily zipped on to your Arona's seats.