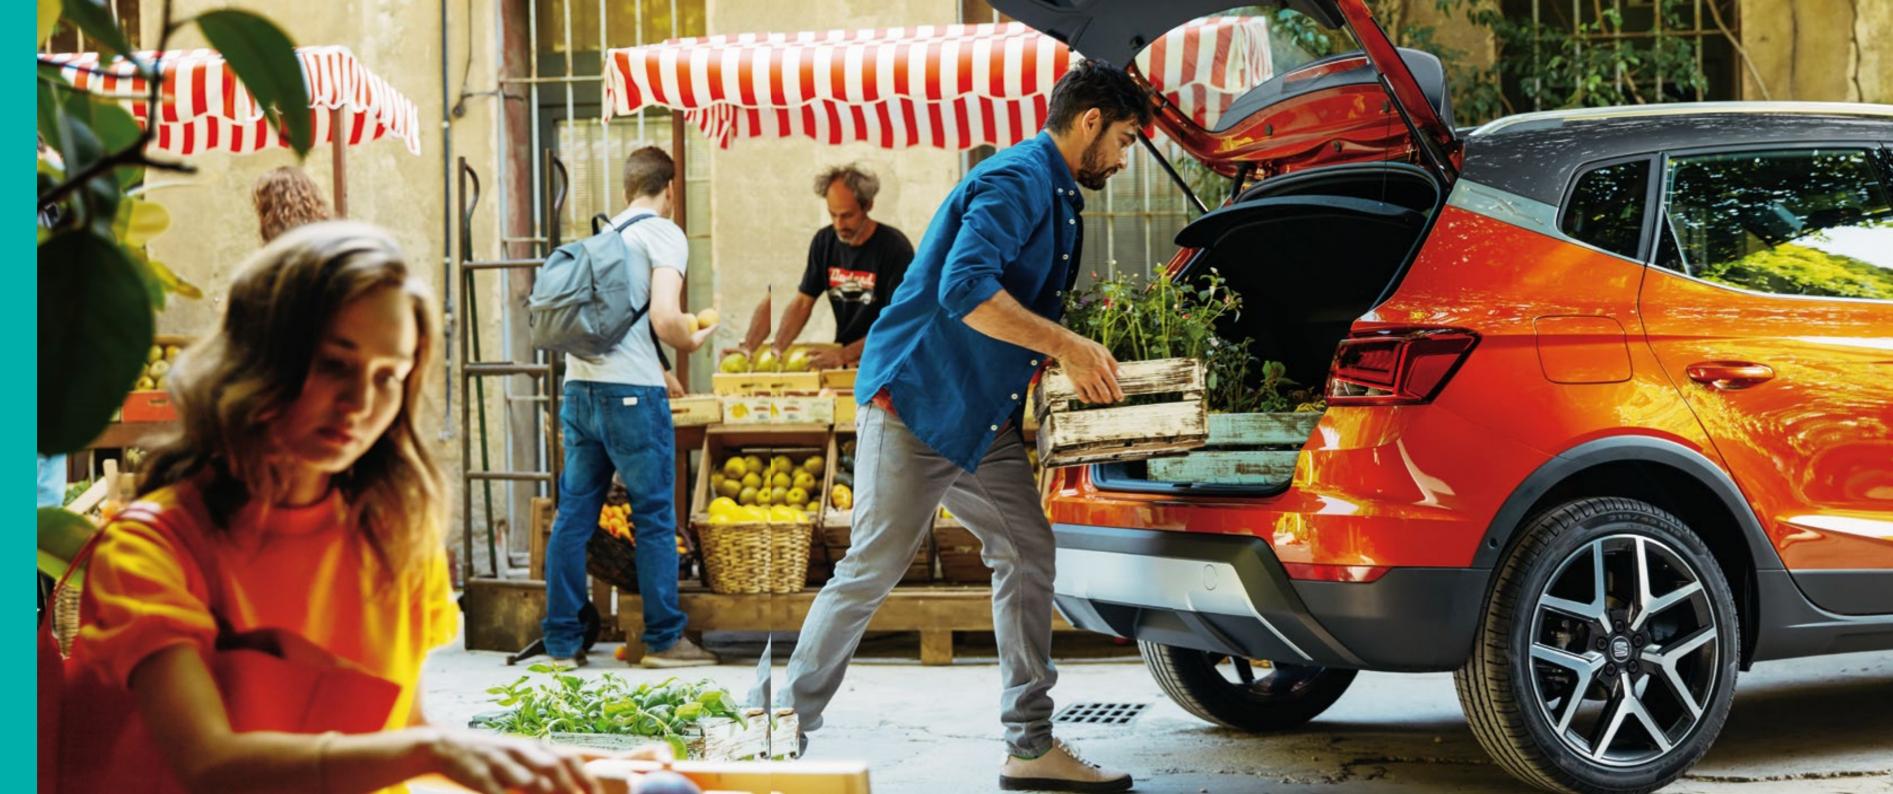

#### Options. Multiplied.

We could all use that extra space. So the new SEAT Arona gives you more. With up to 400 litres of room in the boot, you can take what you want. And what they want. So everyone can do their thing.