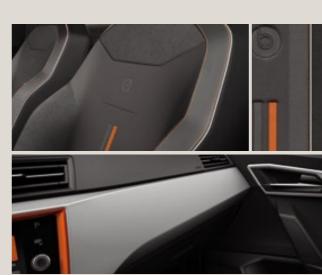

#### SEAT Arona Beats.

Do you live music in everything you do? Press play on your premium BeatsAudio™ Sound System with bold colour contrasts and the high tech Digital Cluster. This is the crossover SUV built to be heard.

#### 03 A treat for the senses.

Orange & white bicolour ambient lighting sets the mood for any music inside your new SEAT Arona Beats.

#### 04 You don't just listen. You live.

See the music in the world around you with orange colour-pop stitching on the stylish front seat upholstery, steering wheel and touchscreen frame.