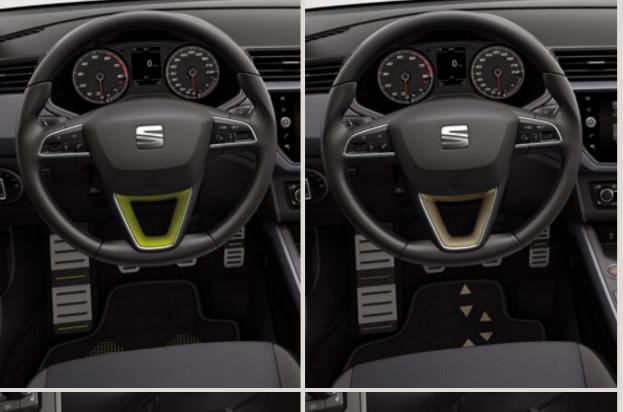

# Interior customisation.

The new SEAT Arona comes with two bold, personalised interiors: Fitness Green and Sophisticated Pearl Gold. Update your gear knob, steering wheel and more to keep things as fresh inside as they are outside.

#### Steering wheel.

This is how you take control. Your custom steering wheel, with a bold new design. Also available in Silver. For the leather steering wheel only. Not available for FR and Xcellence versions.