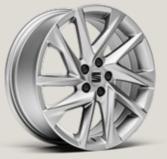

### Streamlined motion.

Complete with 16" alloy wheels in Nuclear Grey as optional to give you a lightweight and timeless way to move through your days.

### 16"

] >

DESIGN 16" NUCLEAR GREY MACHINED ALLOY WHEELS

DYNAMIC 17" BRILLIANT SILVER ALLOY WHEELS

PERFORMANCE 18" BLACK MACHINED ALLOY WHEELS

DESIGN 16" BRILLIANT SILVER ALLOY WHEELS

DYNAMIC 17" BLACK MACHINED ALLOY WHEELS