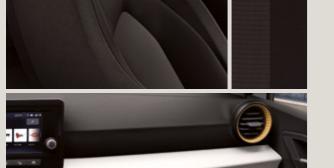

## Step into the party.

You, your friends, in it together. With comfier, customisable upholstery and new airvent ambient lighting to add to the atmosphere. Plus, enjoy an enhanced driver experience, with a new ergonomic multifunction steering wheel, an elevated floating infotainment screen and a soft-to-touch dashboard.

## At the centre of it all.

The more you see, the more you know. Combining a larger 9.2" floating touchscreen with navigation and wireless Full Link, the SEAT Ibiza is made for those who love to keep effortlessly connected. Sync up your maps, contact lists, music and more for on-the-go access. You can also enjoy hands-free control thanks to "Hola-Hola" natural voice command.

Complete with a fully digital 10.25" Cockpit display for all your essential drive data, you'll have the option to customise the information you need. You can even split it into 3 easy-view panels, so everything is just where you want it: right in your line of vision.