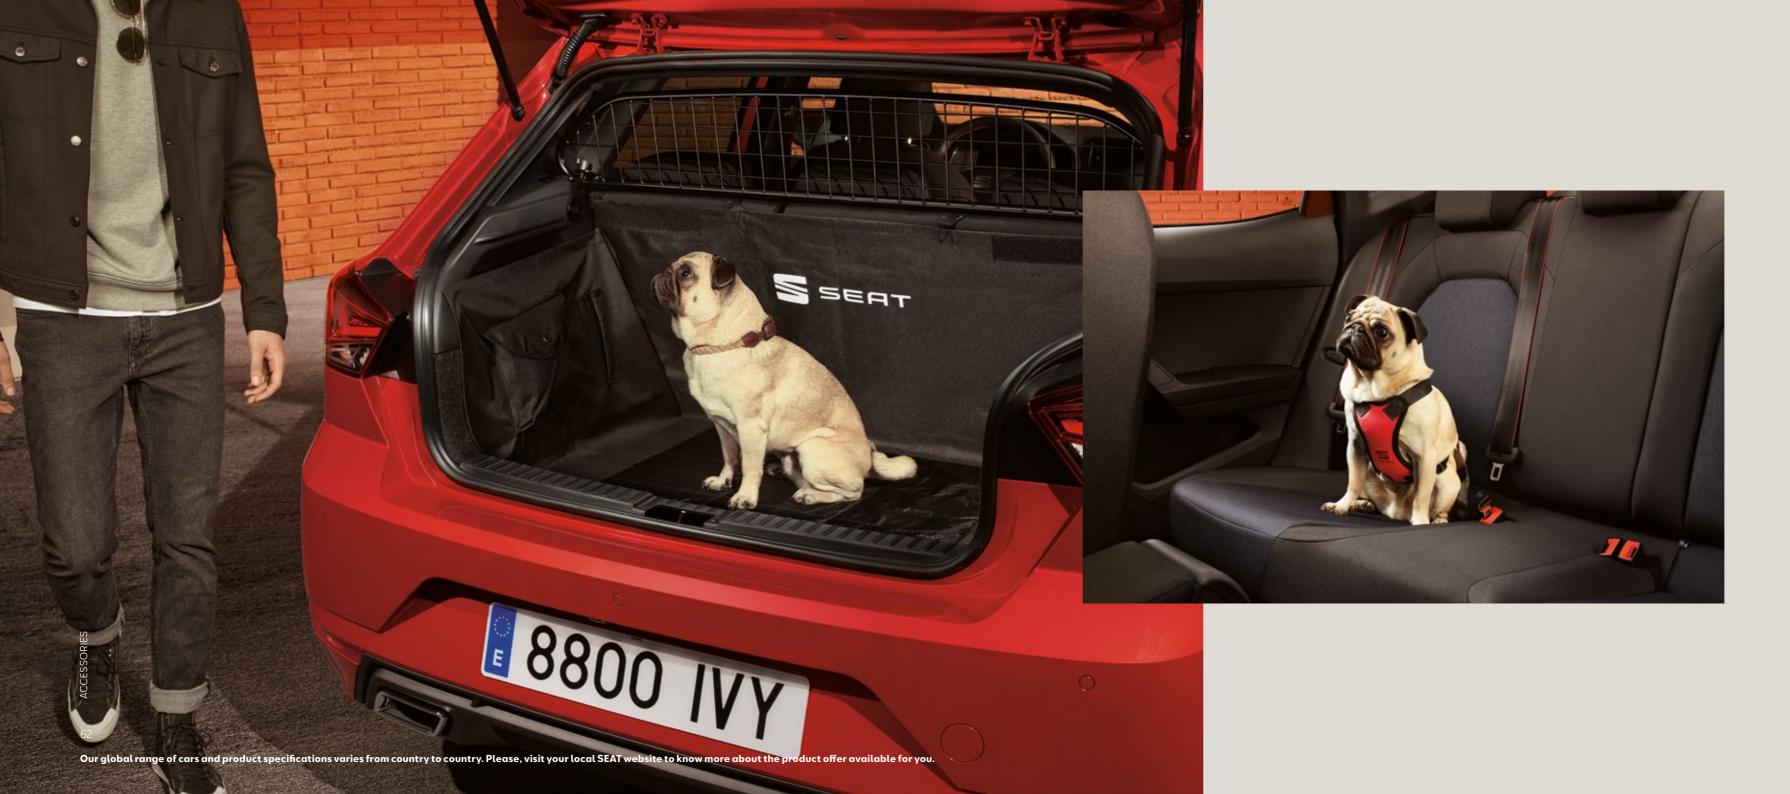

### Pet accessories.

You'll probably want to share the good times with all the family? So, why not kit out your SEAT Ibiza with some top pet accessories.

### Dog harness.

No matter how big your 4-legged friend is, bring them along for the ride. This harness is available in all sizes, from small to extra-large and is suitable for dogs weighing between 2kg and 40kg.

### Separation grille for pets.

This removable grille separates the cabin compartment from the boot area, providing extra protection while keeping your pets safe and secure. We always give you the information you need upfront, along with an aftercare service that'll fully ease your mind. This way, you can spend more time living it up and enjoying the ride.