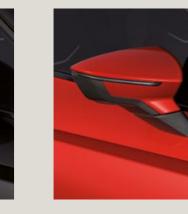

### You've got it, flaunt it.

Happy on the inside, stunning on the outside. With sharper lines and sophisticated curves that give you a license to roll your own way.

The SEAT Ibiza has redesigned Full LED headlights that let you light up the town while keeping consumption down. And with renewed alloy wheels propelling you confidently forward, you'll be riding high on head-turning rims. All of this, with the subtle detail of the handwritten SEAT Ibiza logo on the boot to top off the look.