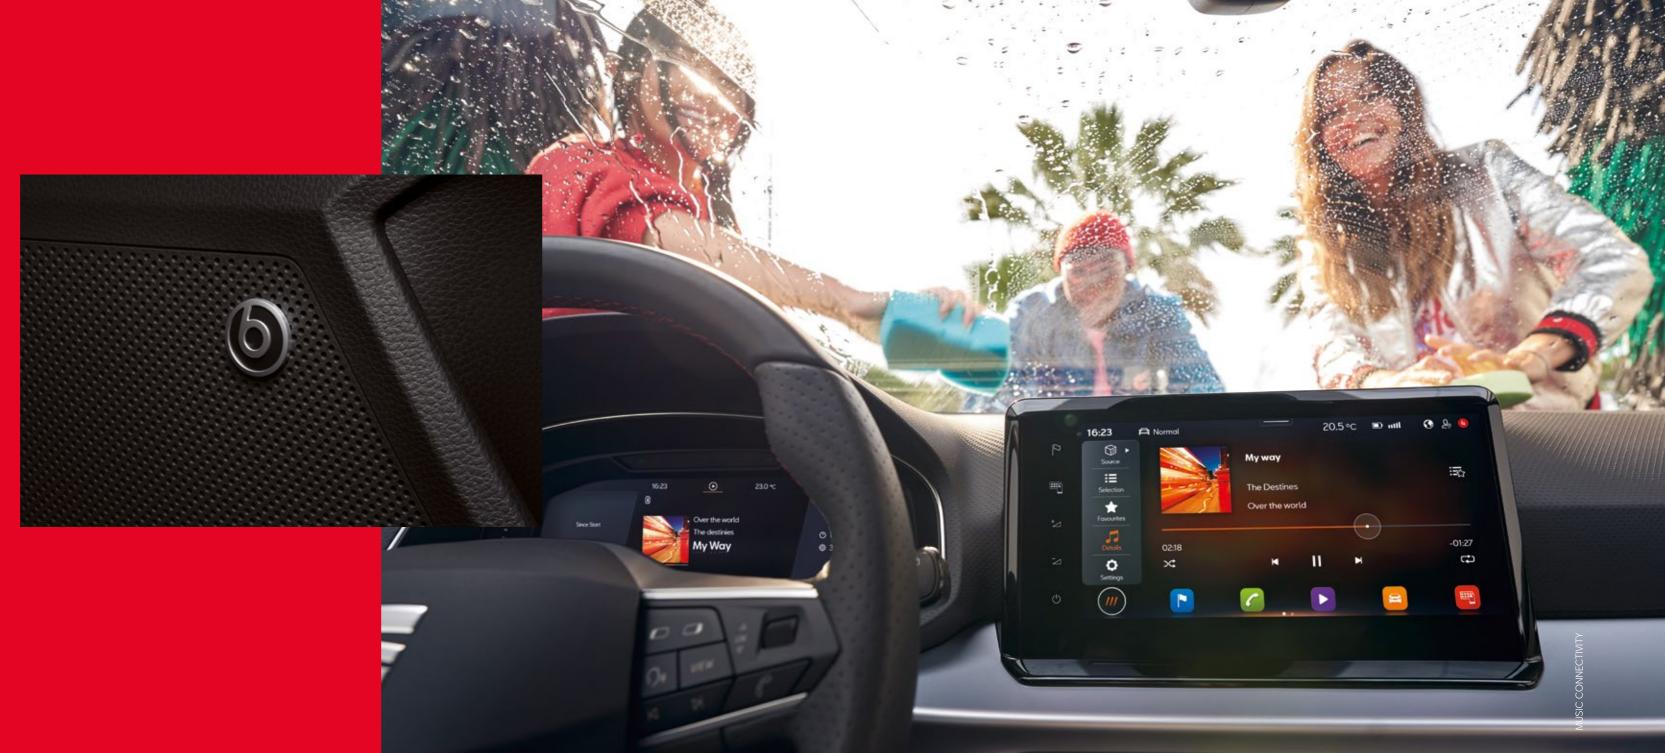

### Dance. Hang out. Drive on.

Singalongs, favourite songs. The SEAT Ibiza is designed for a life of music, with the world-class BeatsAudio<sup>™</sup> Sound System amping up your favourite tunes. And online access to a world of killer tracks through SEAT CONNECT.

### Bathing in bass.

Let your crew experience supreme sound with the top-class BeatsAudio® sound system: 6 premium speakers, a thumping subwoofer and a powerful 300W amp giving you pure depth and clarity on all your favourite tracks.