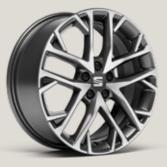

### 16"

] >

DESIGN 16" NUCLEAR GREY MACHINED ALLOY WHEELS

DYNAMIC 17" BRILLIANT SILVER ALLOY WHEELS

PERFORMANCE 18" BLACK MACHINED ALLOY WHEELS

DESIGN 16" BRILLIANT SILVER ALLOY WHEELS

DYNAMIC 17" BLACK MACHINED ALLOY WHEELS

PERFORMANCE 18" GLOSSY BLACK MACHINED ALLOY WHEELS

DYNAMIC 17" NUCLEAR GREY MACHINED ALLOY WHEELS

PERFORMANCE 18" GLOSSY BLACK MACHINED ALLOY WHEELS

PERFORMANCE 18" BLACK R MACHINED ALLOY WHEELS

Reference R Style S Xcellence X FR R Serial Optional