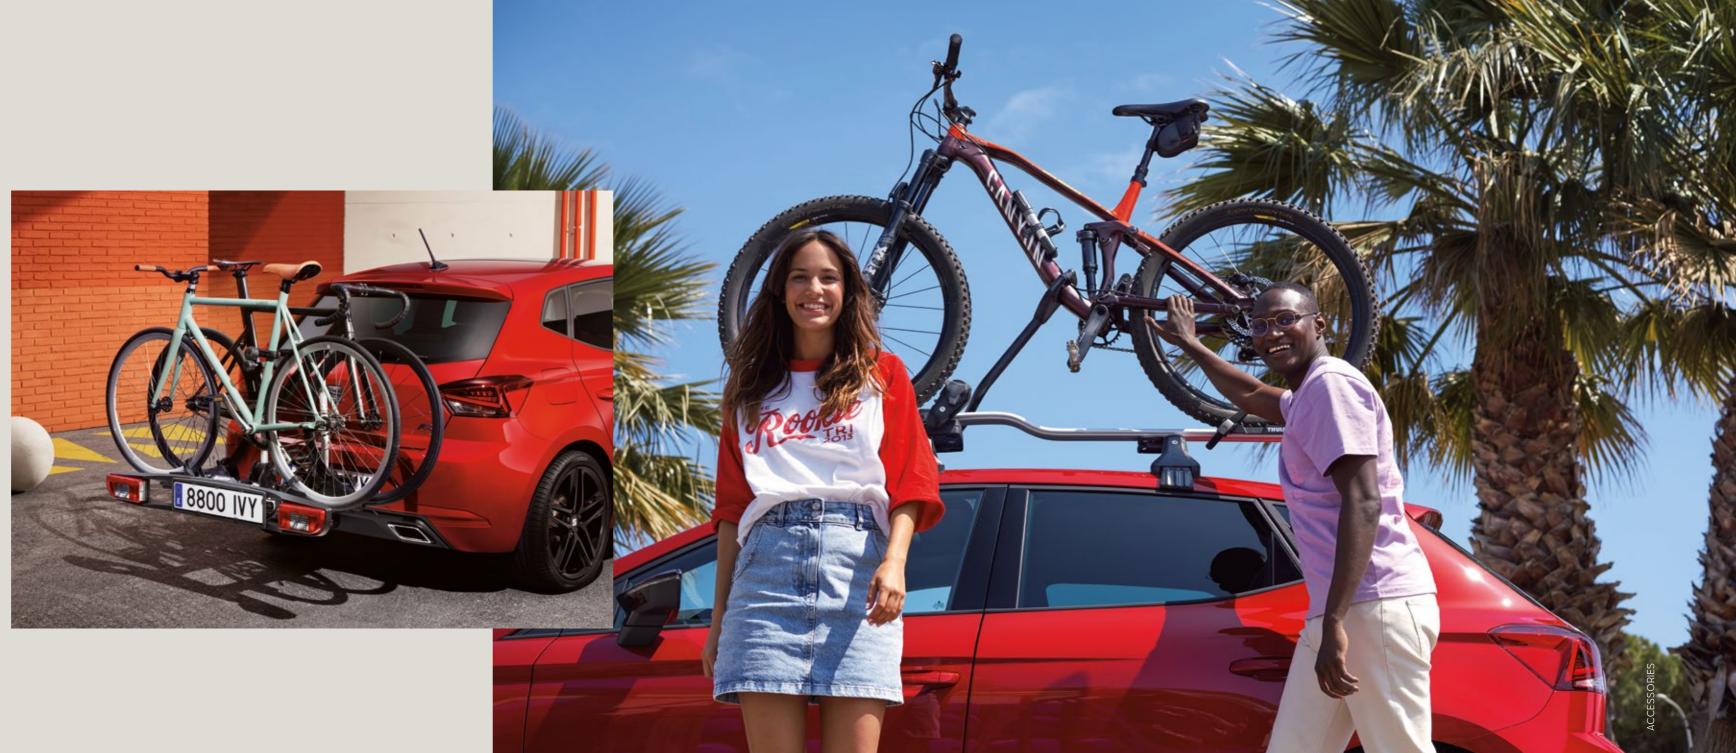

### Towing bike rack.

This foldable metal rack attaches to the tow bar of your Ibiza, allowing you to easily transport 2 bikes on your next adventure.

### Bike rack.

Perfect for the passionate rider, this overhead rack adapts to your bike's shape and includes a frame clamp to keep everything safe and secure.

Our global range of cars and product specifications varies from country to country. Please, visit your local SEAT website to know more about the product offer available for you.