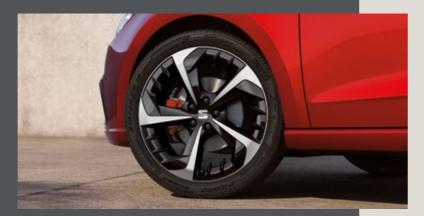

### Progressive rhythm.

Get in tune with the road. With the FR trim's optional, 18" Machined Alloy wheels, you can experience a smoother and sportier drive.

### Steady, strong and stylish.

Your mates will need shades when you rock up with these rims. The Xcellence trim comes complete with Optional 17" wheels in Nuclear Grey.