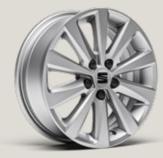

### **Exterior**:

- Enjoy 15" Brilliant Silver
- Alloy wheel
- Body-coloured bumpers, mirror cases and door handles
- Antenna for AM/FM reception
- Black window frames
- Eco LED headlights
- & halogen rear lights
- Rear fog lights
- LED license lighting
- Rear bumper with exhaust
   pipe hidden

ENJOY 15" BRILLIANT SILVER ALLOY WHEELS R 51