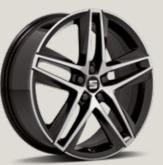

### Progressive rhythm.

Get in tune with the road. With the FR trim's optional, 18" Machined Alloy wheels, you can experience a smoother and sportier drive.

### 16"

] >

DESIGN 16" NUCLEAR GREY MACHINED ALLOY WHEELS

DYNAMIC 17" BRILLIANT SILVER ALLOY WHEELS

PERFORMANCE 18" BLACK MACHINED ALLOY WHEELS

DESIGN 16" BRILLIANT SILVER ALLOY WHEELS

DYNAMIC 17" BLACK MACHINED ALLOY WHEELS

PERFORMANCE 18" GLOSSY BLACK MACHINED ALLOY WHEELS

DYNAMIC 17" NUCLEAR GREY MACHINED ALLOY WHEELS

PERFORMANCE 18" GLOSSY BLACK MACHINED ALLOY WHEELS

PERFORMANCE 18" BLACK R MACHINED ALLOY WHEELS

Reference R Style S Xcellence X FR R Serial Optional