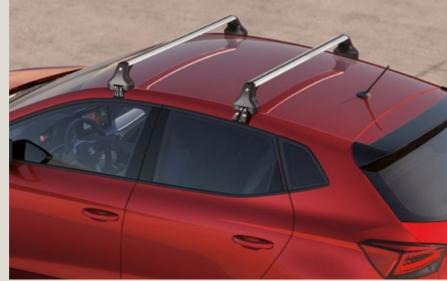

### Roof bars.

This versatile transport accessory lets you load gear on top of your SEAT Ibiza and can be further customised by adding additional rack fittings as needed.