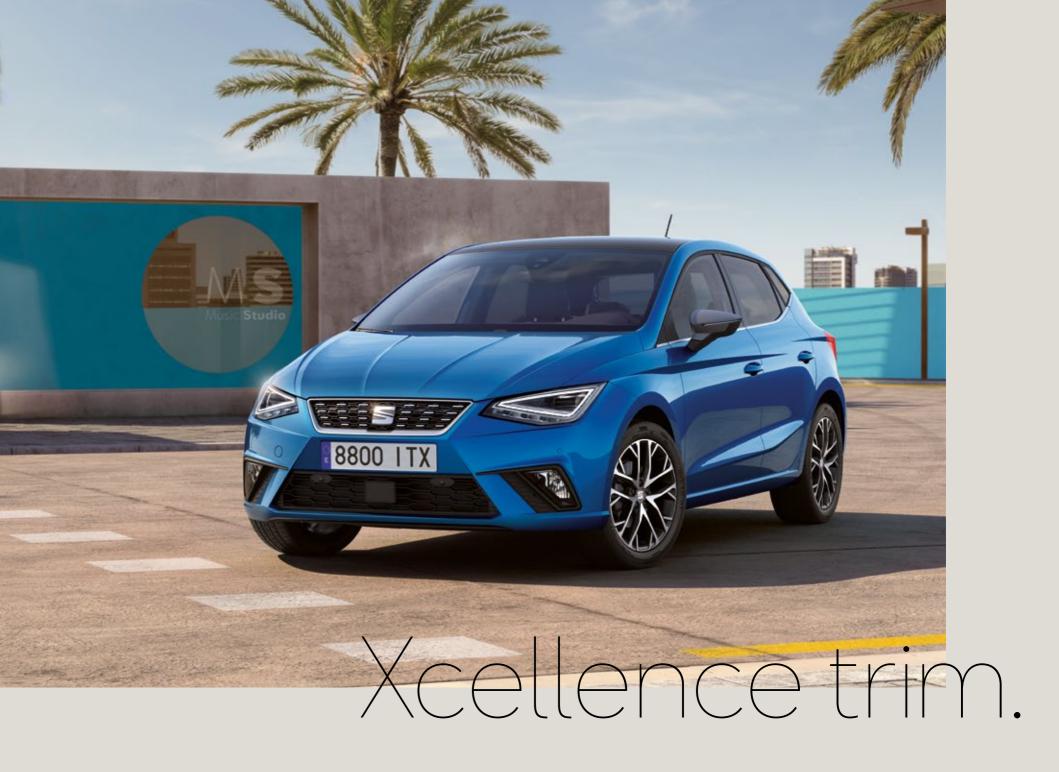

### Move to a superior beat.

Show your mates your classy side. The Xcellence trim takes the SEAT Ibiza to a whole new level of distinction. With a range of exceptional design features and finishing touches to transform your journey.

### Always on track.

Like that friend who always has your back. The 10.25" Digital Cockpit with online navigation keeps you heading in the right direction and helps you find the best way to your destination.

### Reflecting pure quality.

Drive with confidence. The SEAT Ibiza Xcellence trim comes with Burgundy moulding around the interior airvents adding a dash of sophistication to your SEAT Ibiza's cabin.