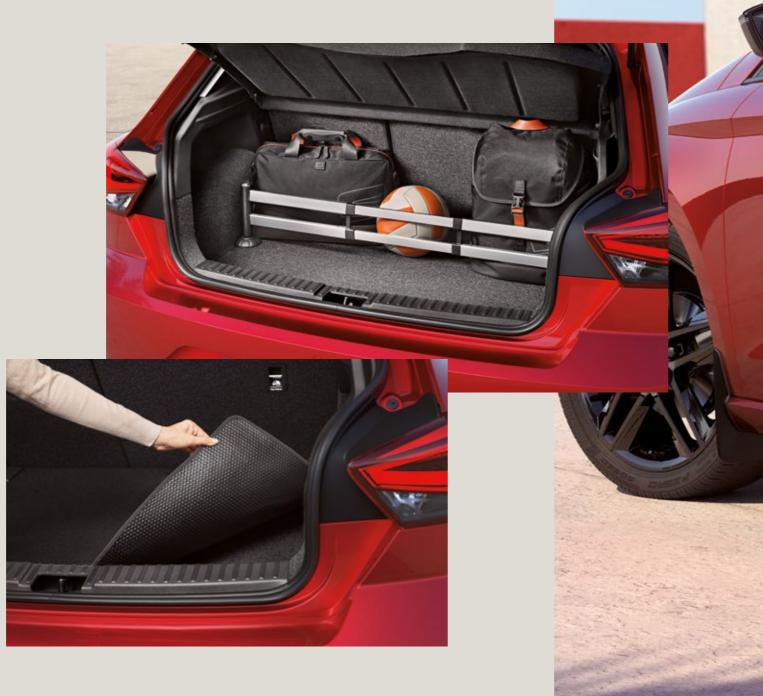

### Boot organizer.

Perfectly fitting to the floor panel, the boot organiser comes with telescoping bars to help keep everything in place.

### Reversible boot tray.

Load it all in, worry-free. Protect your Ibiza's boot space from wear and tear with this reversible mat: offering both a carpeted side and a plastic side on the reverse.

CCESSORIES