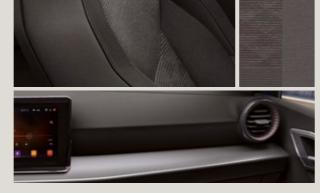

## Step into the party.

You, your friends, in it together. With comfier, customisable upholstery and new airvent ambient lighting to add to the atmosphere. Plus, enjoy an enhanced driver experience, with a new ergonomic multifunction steering wheel, an elevated floating infotainment screen and a soft-to-touch dashboard.

## At the centre of it all.

The more you see, the more you know. Combining a larger 9.2" floating touchscreen with navigation and wireless Full Link, the SEAT Ibiza is made for those who love to keep effortlessly connected. Sync up your maps, contact lists, music and more for on-the-go access. You can also enjoy hands-free control thanks to "Hola-Hola" natural voice command.

Complete with a fully digital 10.25" Cockpit display for all your essential drive data, you'll have the option to customise the information you need. You can even split it into 3 easy-view panels, so everything is just where you want it: right in your line of vision.