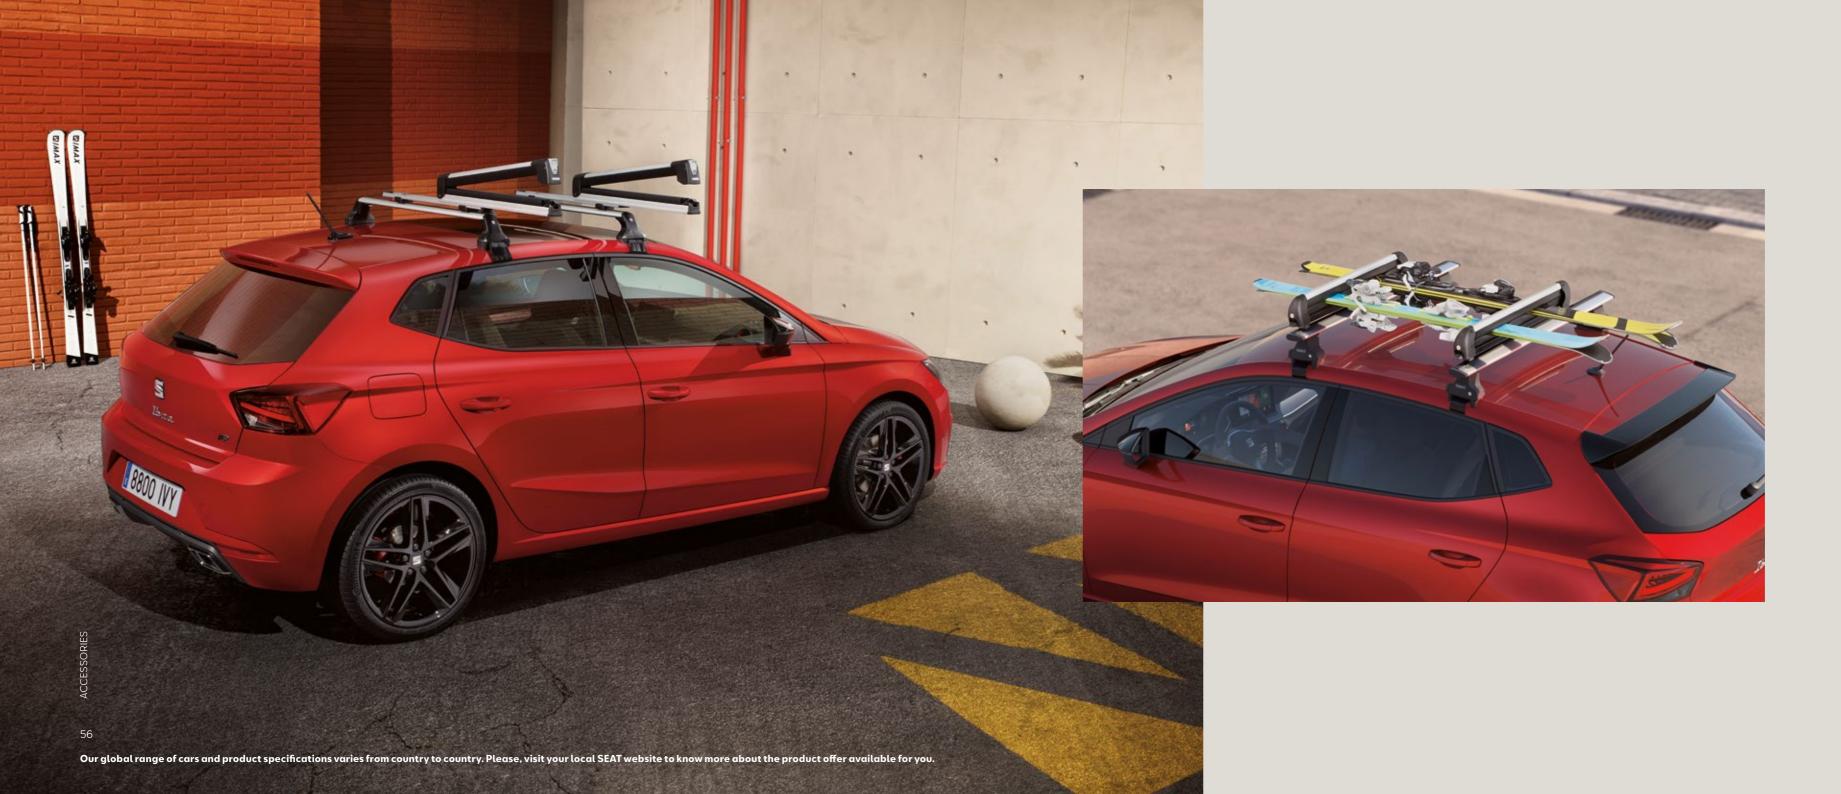

### Ski rack Xtender.

Time for a quick escape? Cool. Easily slide your skis and snowboards on and off the roof with just one button using this extendable ski rack.

### Ski rack.

Great for a full car of mates, the SEAT ski rack is the perfect fit for your SEAT Ibiza: letting you hold 4-6 skis or 2-4 snowboards.