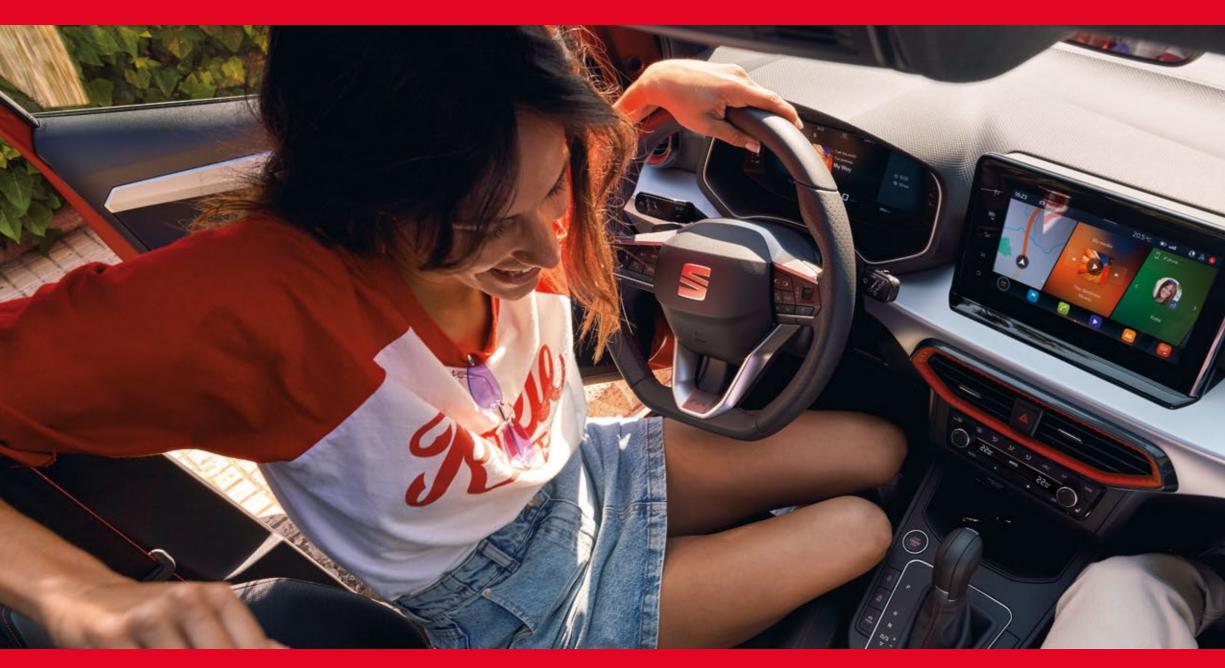

## Step into the party.

You, your friends, in it together. With comfier, customisable upholstery and new airvent ambient lighting to add to the atmosphere. Plus, enjoy an enhanced driver experience, with a new ergonomic multifunction steering wheel, an elevated floating infotainment screen and a soft-to-touch dashboard.

## At the centre of it all.

The more you see, the more you know. Combining a larger 9.2" floating touchscreen with navigation and wireless Full Link, the SEAT Ibiza is made for those who love to keep effortlessly connected. Sync up your maps, contact lists, music and more for on-the-go access. You can also enjoy hands-free control thanks to "Hola-Hola" natural voice command.

Complete with a fully digital 10.25" Cockpit display for all your essential drive data, you'll have the option to customise the information you need. You can even split it into 3 easy-view panels, so everything is just where you want it: right in your line of vision.