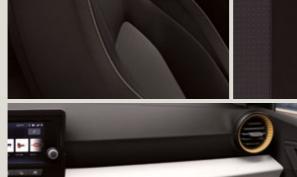

## Step into the party.

You, your friends, in it together. With comfier, customisable upholstery and new airvent ambient lighting to add to the atmosphere. Plus, enjoy an enhanced driver experience, with a new ergonomic multifunction steering wheel, an elevated floating infotainment screen and a soft-to-touch dashboard.

## At the centre of it all.

The more you see, the more you know. Combining a larger 9.2" floating touchscreen with navigation and wireless Full Link, the SEAT Ibiza is made for those who love to keep effortlessly connected. Sync up your maps, contact lists, music and more for on-the-go access. You can also enjoy hands-free control thanks to "Hola-Hola" natural voice command.

Complete with a fully digital 10.25" Cockpit display for all your essential drive data, you'll have the option to customise the information you need. You can even split it into 3 easy-view panels, so everything is just where you want it: right in your line of vision.