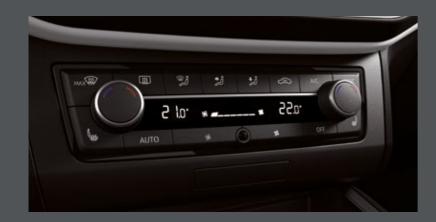

### Cool flow, cosy heat.

Whatever it's like outside, Climatronic keeps your cabin temperature the way you like it. Your friends will thank you later.