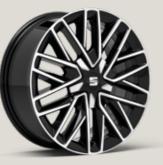

### 16"

] >

DESIGN 16" NUCLEAR GREY MACHINED ALLOY WHEELS

DYNAMIC 17" BRILLIANT SILVER ALLOY WHEELS

PERFORMANCE 18" BLACK MACHINED ALLOY WHEELS

DESIGN 16" BRILLIANT SILVER ALLOY WHEELS

DYNAMIC 17" BLACK MACHINED ALLOY WHEELS

PERFORMANCE 18" GLOSSY BLACK MACHINED ALLOY WHEELS

DYNAMIC 17" NUCLEAR GREY MACHINED ALLOY WHEELS

PERFORMANCE 18" GLOSSY BLACK MACHINED ALLOY WHEELS

PERFORMANCE 18" BLACK R MACHINED ALLOY WHEELS

Reference R Style S Xcellence X FR R Serial Optional