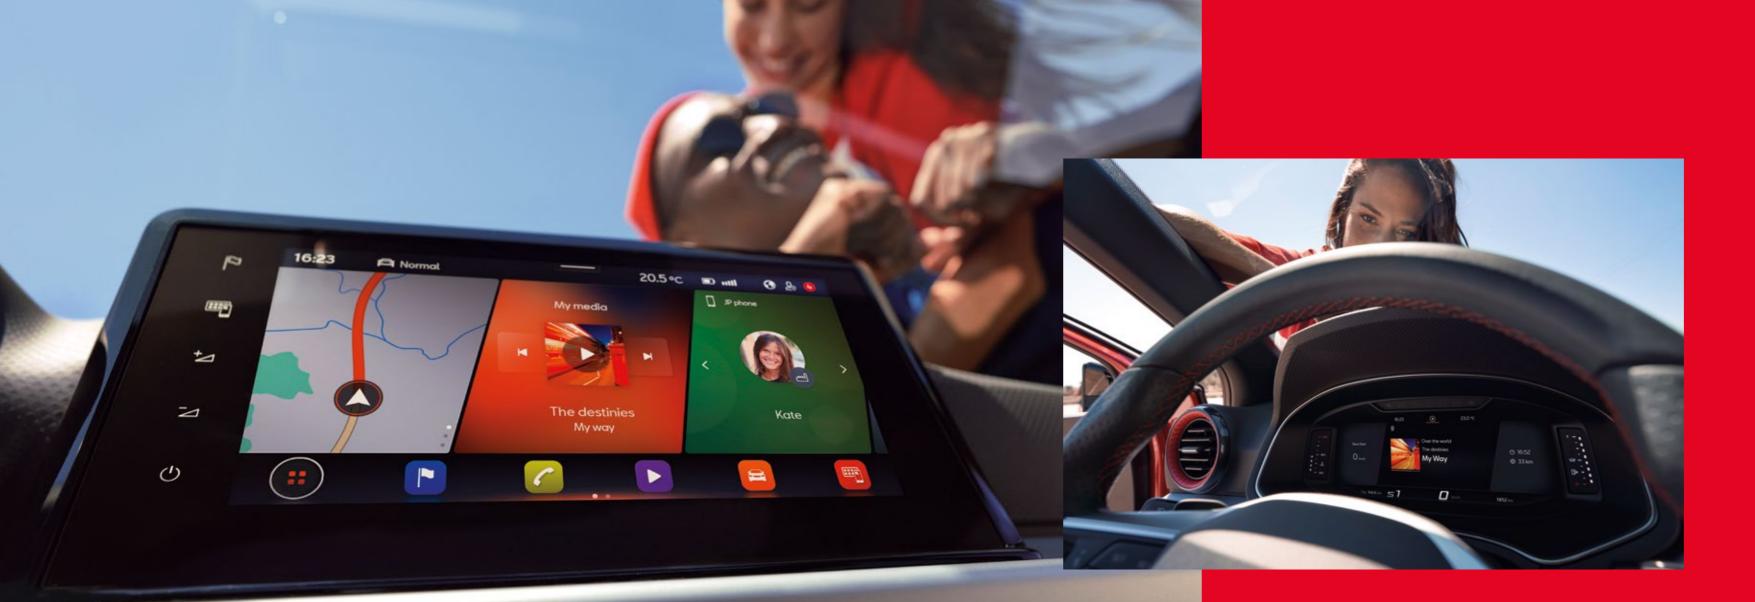

## At the centre of it all.

The more you see, the more you know. Combining a larger 9.2" floating touchscreen with navigation and wireless Full Link, the SEAT Ibiza is made for those who love to keep effortlessly connected. Sync up your maps, contact lists, music and more for on-the-go access. You can also enjoy hands-free control thanks to "Hola-Hola" natural voice command.

Complete with a fully digital 10.25" Cockpit display for all your essential drive data, you'll have the option to customise the information you need. You can even split it into 3 easy-view panels, so everything is just where you want it: right in your line of vision.

### Dance. Hang out. Drive on.

Singalongs, favourite songs. The SEAT Ibiza is designed for a life of music, with the world-class BeatsAudio<sup>™</sup> Sound System amping up your favourite tunes. And online access to a world of killer tracks through SEAT CONNECT.