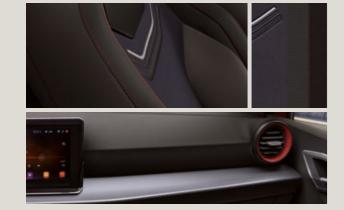

### ck that sports look.

Get ready to impress your mates, with a SEAT Ibiza that feels as dynamic as it looks. The FR trim combines sporty design touches with enhanced performance to give you the optimum drive experience.

### It's all happening on the inside.

Complete performance with optimum interior design. The high-quality cloth upholstery in the FR trim lets everyone sit comfortably with maximum lateral support.

### Top-class command.

Specially designed with an exclusive FR emblem: the Nappa leather-wrapped, multifunction sports steering wheel has advanced controls that let you operate the audio and navigation system without taking your hand off the wheel.