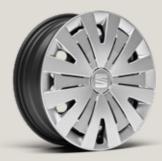

### **Exterior**:

- Dynamic 17" Brilliant Silver
- Alloy wheel
- Exterior mirror in Glossy Black
- Antenna for AM/FM reception
- Front grille with chromed frame
- Black window frames
- Power-folding, power-adjustable
   and heated exterior mirrors
- EcoLED headlights
- & LED rear lights
- Front & rear fog lights
- LED license lighting
- Rear sport bumper with chromed
   exhaust pipe hidden
- FR logo on boot

### 16"

] >

DESIGN 16" NUCLEAR GREY MACHINED ALLOY WHEELS

DYNAMIC 17" BRILLIANT SILVER ALLOY WHEELS

PERFORMANCE 18" BLACK MACHINED ALLOY WHEELS

DESIGN 16" BRILLIANT SILVER ALLOY WHEELS

DYNAMIC 17" BLACK MACHINED ALLOY WHEELS