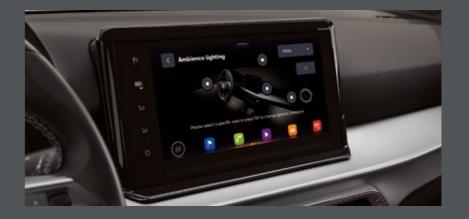

### Modify the mood.

Find the right tone. With lights built into the footwells, doors and airvents of the SEAT Ibiza, its ambient lighting system lets you match the mood to how you feel.