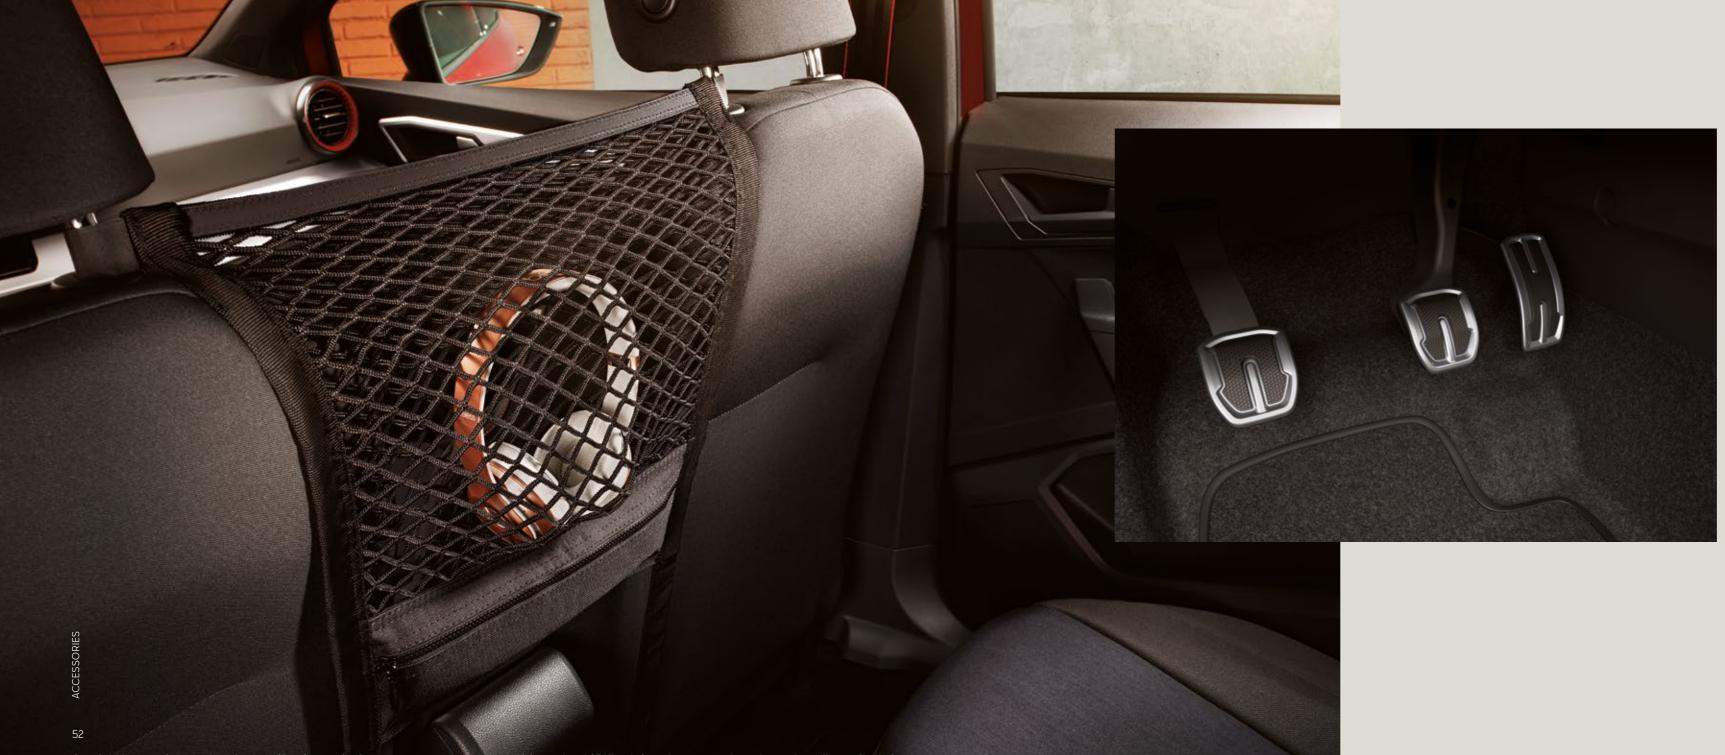

### Net between seats.

Everything close at hand. This seat net is equipped with a collection of convenient pockets, so your passengers can keep travel essentials well organised.

### Aluminium pedals.

These pedals incorporate stainless steel and non-slip rubber to improve grip and enhance performance. It also finishes off the sporty touch to your cockpit.