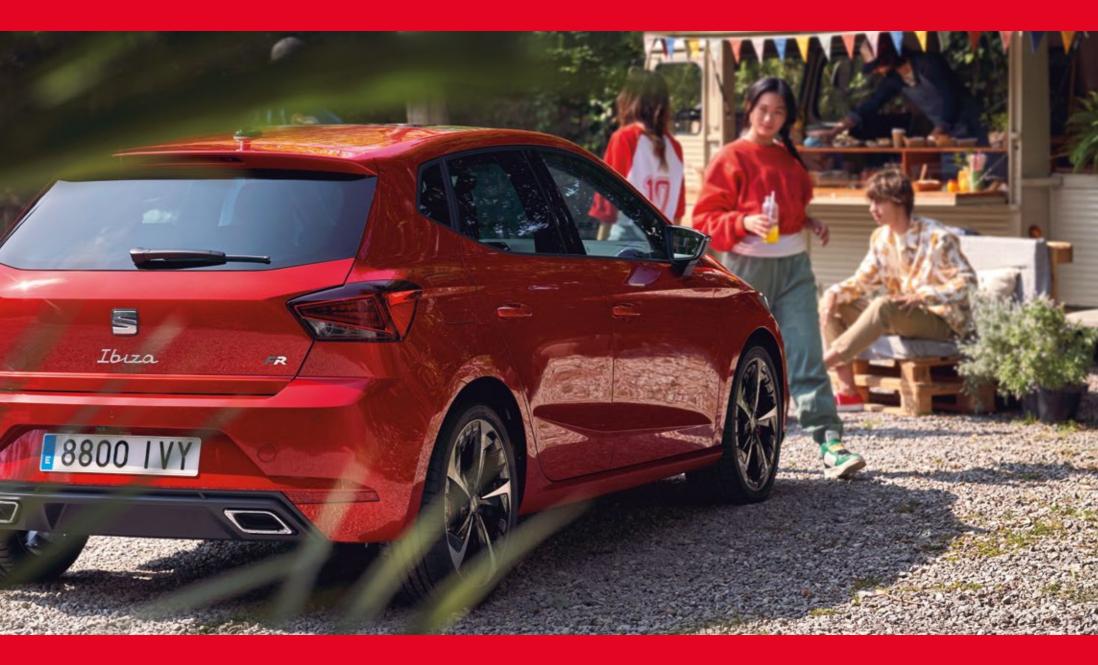

### You've got it, flaunt it.

Happy on the inside, stunning on the outside. With sharper lines and sophisticated curves that give you a license to roll your own way.

The SEAT Ibiza has redesigned Full LED headlights that let you light up the town while keeping consumption down. And with renewed alloy wheels propelling you confidently forward, you'll be riding high on head-turning rims. All of this, with the subtle detail of the handwritten SEAT Ibiza logo on the boot to top off the look.