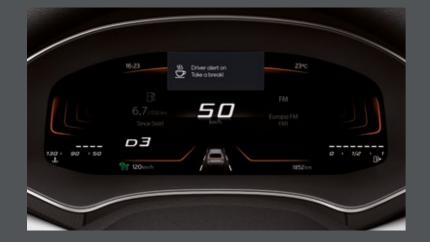

### Customise your cockpit.

For increased visibility and safety, the 8" digital cockpit displays your preferred driving data front and centre, so you can find what you need at a glance.

### Traffic Sign Recognition.

Keep your eyes fixed ahead. Traffic Sign Recognition lets you view speed limits and overtaking restrictions on your SEAT Digital Cockpit, so you'll never miss a thing.

### Travel Assist. 🧃

There's nothing like a little helping hand. The Travel Assist features on the SEAT Ibiza monitor your journey and use cameras to scan for lane markings and curves.

\ [\ \