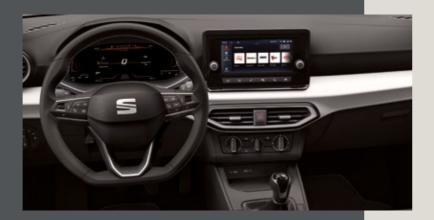

## Step into the party.

You, your friends, in it together. With comfier, customisable upholstery and new airvent ambient lighting to add to the atmosphere. Plus, enjoy an enhanced driver experience, with a new ergonomic multifunction steering wheel, an elevated floating infotainment screen and a soft-to-touch dashboard.

## At the centre of it all.

The more you see, the more you know. Combining a larger 9.2" floating touchscreen with navigation and wireless Full Link, the SEAT Ibiza is made for those who love to keep effortlessly connected. Sync up your maps, contact lists, music and more for on-the-go access. You can also enjoy hands-free control thanks to "Hola-Hola" natural voice command.

Complete with a fully digital 10.25" Cockpit display for all your essential drive data, you'll have the option to customise the information you need. You can even split it into 3 easy-view panels, so everything is just where you want it: right in your line of vision.

### Top-class command.

Specially designed with an exclusive FR emblem: the Nappa leather-wrapped, multifunction sports steering wheel has advanced controls that let you operate the audio and navigation system without taking your hand off the wheel.