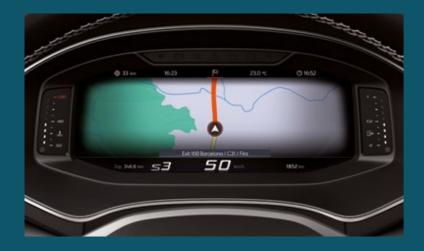

## At the centre of it all.

The more you see, the more you know. Combining a larger 9.2" floating touchscreen with navigation and wireless Full Link, the SEAT Ibiza is made for those who love to keep effortlessly connected. Sync up your maps, contact lists, music and more for on-the-go access. You can also enjoy hands-free control thanks to "Hola-Hola" natural voice command.

Complete with a fully digital 10.25" Cockpit display for all your essential drive data, you'll have the option to customise the information you need. You can even split it into 3 easy-view panels, so everything is just where you want it: right in your line of vision.