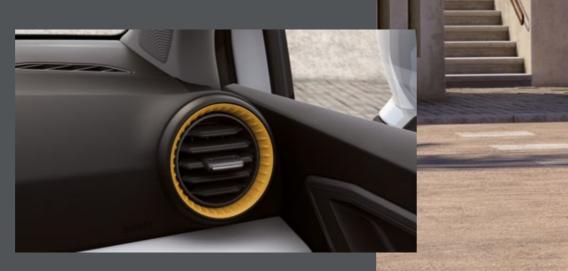

### Top it off right.

Dressed in Honey Mustard moulding that adds a touch of flavour to the airvent design and gives your interior the kind of vibrant look that the SEAT Ibiza is all about.

15"

URBAN 15" Steel Wheels R