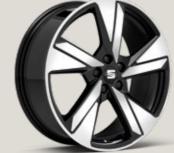

### 16"

] >

DESIGN 16" NUCLEAR GREY MACHINED ALLOY WHEELS

DYNAMIC 17" BRILLIANT SILVER ALLOY WHEELS

PERFORMANCE 18" BLACK MACHINED ALLOY WHEELS

DESIGN 16" BRILLIANT SILVER ALLOY WHEELS

DYNAMIC 17" BLACK MACHINED ALLOY WHEELS

PERFORMANCE 18" GLOSSY BLACK MACHINED ALLOY WHEELS

DYNAMIC 17" NUCLEAR GREY MACHINED ALLOY WHEELS

PERFORMANCE 18" GLOSSY BLACK MACHINED ALLOY WHEELS

PERFORMANCE 18" BLACK R MACHINED ALLOY WHEELS

Reference R Style S Xcellence X FR R Serial Optional