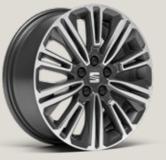

### **Exterior**:

- Design 16" Brilliant Silver Alloy wheel
- Exterior mirror in Atom Grey
- Antenna for AM/FM reception
- Hotstamping front grille
   with chromed frame
- Chromed window frames
- Power-folding, power-adjustable
   and heated exterior mirrors
- EcoLED headlights & LED rear lights
- Front & rear fog lights
- LED license lighting
- Rear bumper with exhaust pipe hidden

### 16"

] >

DESIGN 16" NUCLEAR GREY MACHINED ALLOY WHEELS

DYNAMIC 17" BRILLIANT SILVER ALLOY WHEELS

PERFORMANCE 18" BLACK MACHINED ALLOY WHEELS

DESIGN 16" BRILLIANT SILVER ALLOY WHEELS

DYNAMIC 17" BLACK MACHINED ALLOY WHEELS