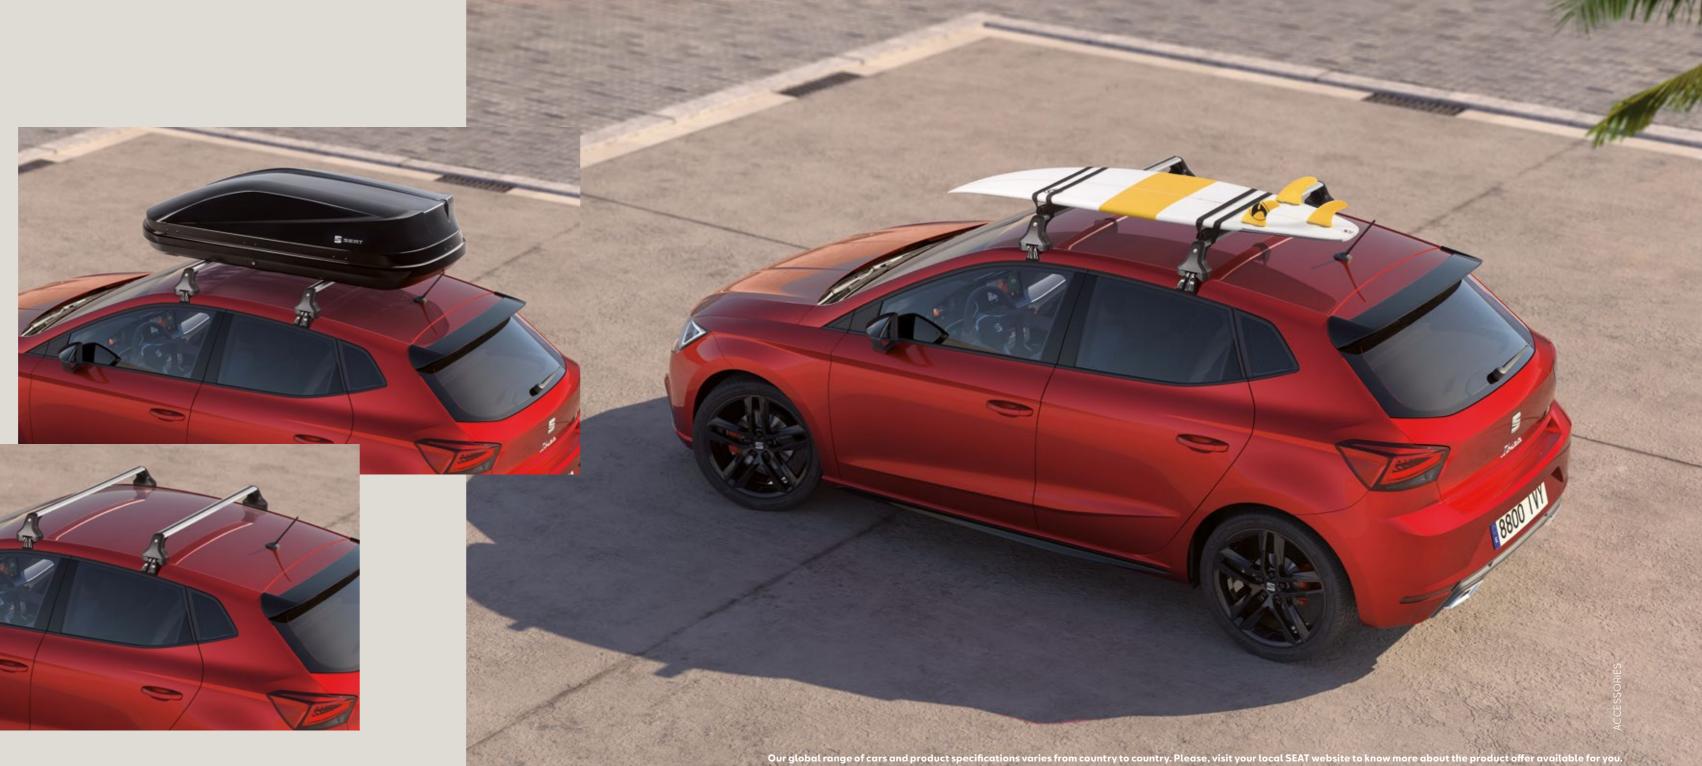

### Surf rack.

Adapting to your board's shape to keep it safe and secure, this surf rack makes tripping out for some lastminute waves an easy flowing dream.

### Roof box.

Come rain, come shine. Carry what you need and keep it fully protected from the weather. This aerodynamically designed roof box is simple to assemble and ideal for big road trips.

### Roof bars.

This versatile transport accessory lets you load gear on top of your SEAT Ibiza and can be further customised by adding additional rack fittings as needed.