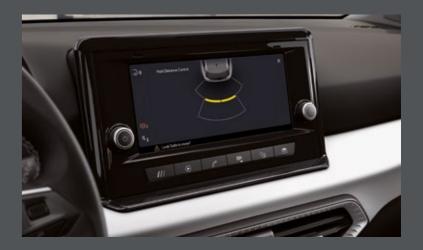

### Close enough for comfort.

The Rear Parking Sensor tells you how close you are to other vehicles or surrounding objects. So, when you're manoeuvring into position, you'll have advanced control so you can back in smoothly.