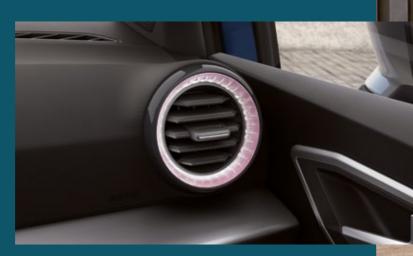

### Modify the mood.

Find the right tone. With lights built into the footwells, doors and airvents of the SEAT Ibiza, its ambient lighting system lets you match the mood to how you feel.