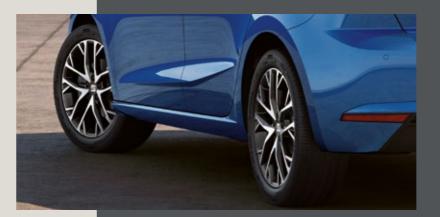

### Steady, strong and stylish.

Your mates will need shades when you rock up with these rims. The Xcellence trim comes complete with Optional 17" wheels in Nuclear Grey.