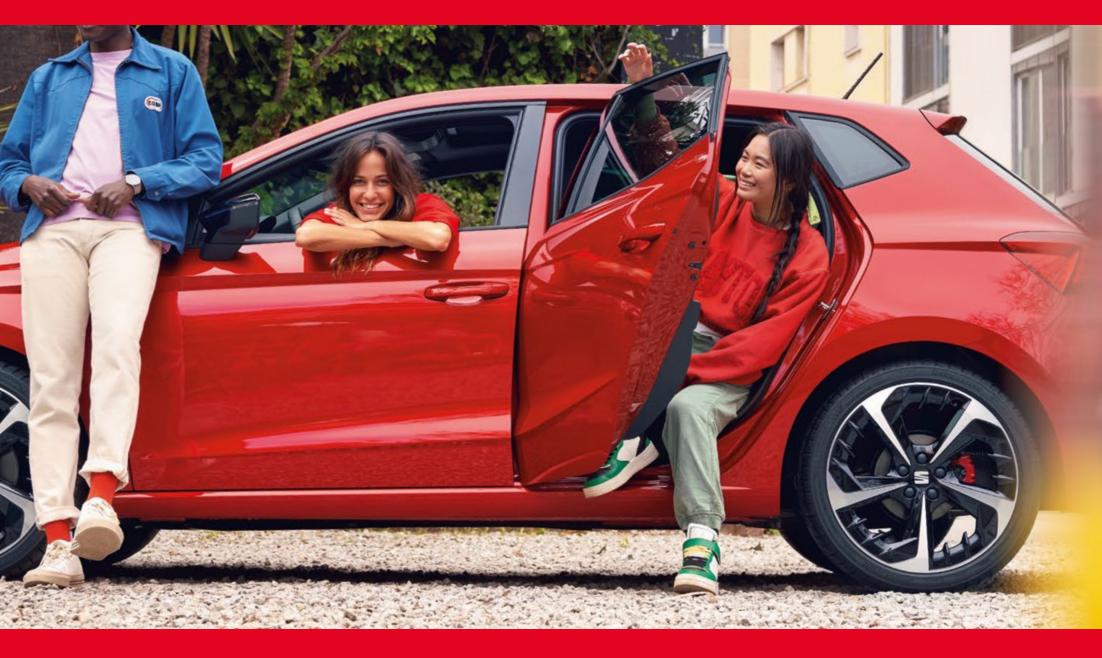

## Step into the party.

You, your friends, in it together. With comfier, customisable upholstery and new airvent ambient lighting to add to the atmosphere. Plus, enjoy an enhanced driver experience, with a new ergonomic multifunction steering wheel, an elevated floating infotainment screen and a soft-to-touch dashboard.

### Dance. Hang out. Drive on.

Singalongs, favourite songs. The SEAT Ibiza is designed for a life of music, with the world-class BeatsAudio<sup>™</sup> Sound System amping up your favourite tunes. And online access to a world of killer tracks through SEAT CONNECT.