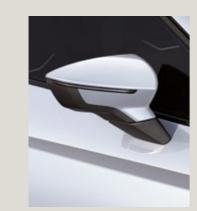

### You've got it, flaunt it.

Happy on the inside, stunning on the outside. With sharper lines and sophisticated curves that give you a license to roll your own way.

The SEAT Ibiza has redesigned Full LED headlights that let you light up the town while keeping consumption down. And with renewed alloy wheels propelling you confidently forward, you'll be riding high on head-turning rims. All of this, with the subtle detail of the handwritten SEAT Ibiza logo on the boot to top off the look.