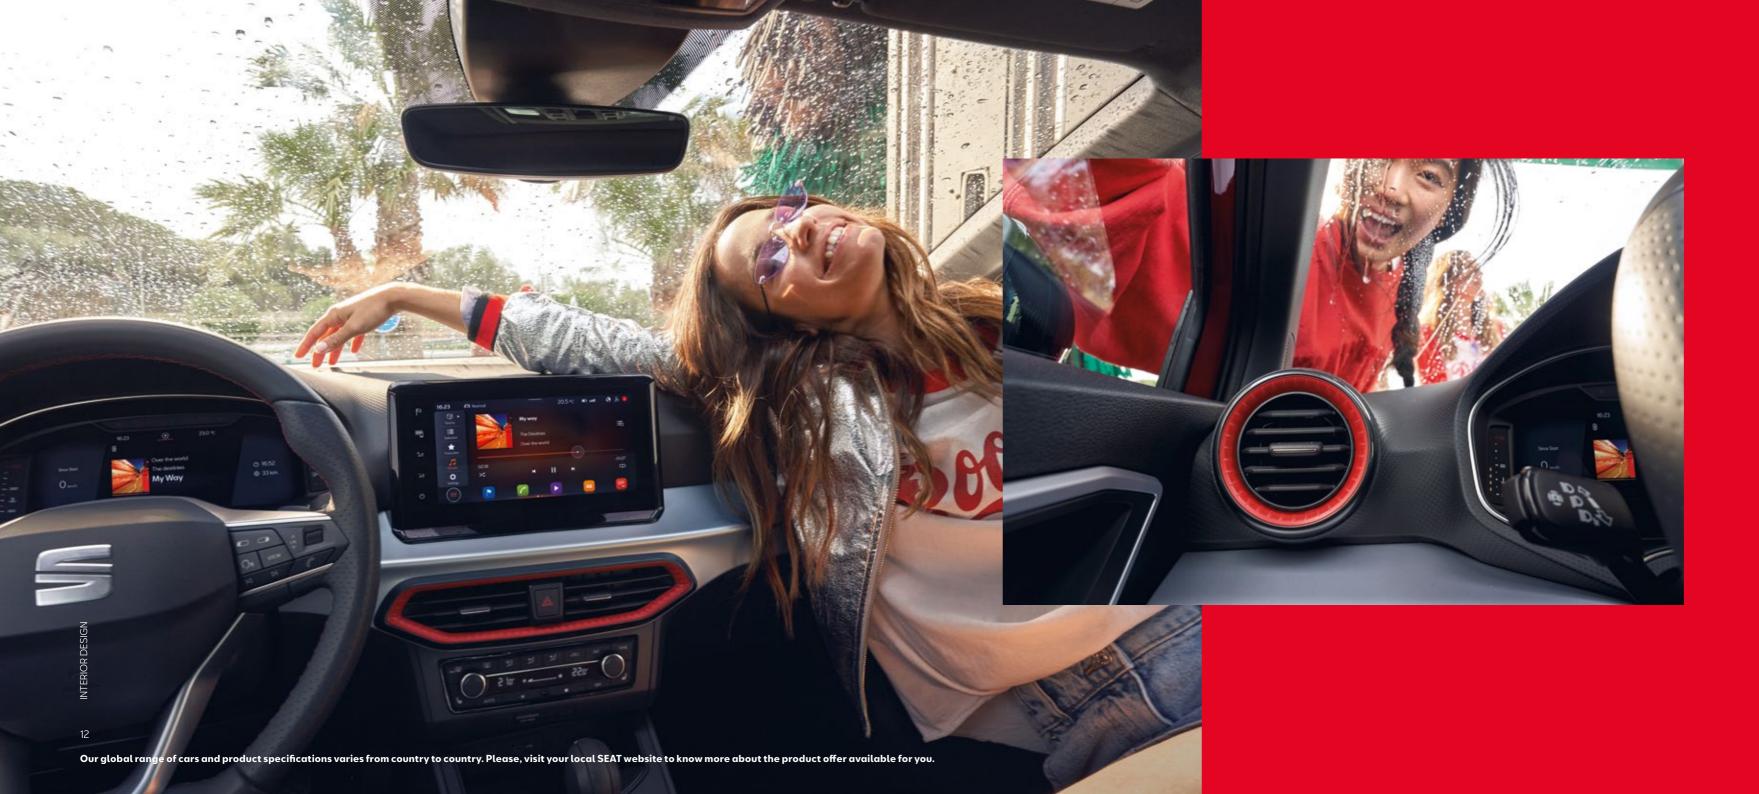

## Step into the party.

You, your friends, in it together. With comfier, customisable upholstery and new airvent ambient lighting to add to the atmosphere. Plus, enjoy an enhanced driver experience, with a new ergonomic multifunction steering wheel, an elevated floating infotainment screen and a soft-to-touch dashboard.

### Modify the mood.

Find the right tone. With lights built into the footwells, doors and airvents of the SEAT Ibiza, its ambient lighting system lets you match the mood to how you feel.