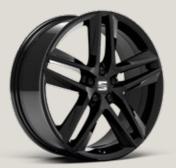

### 16"

] >

DESIGN 16" NUCLEAR GREY MACHINED ALLOY WHEELS

DYNAMIC 17" BRILLIANT SILVER ALLOY WHEELS

PERFORMANCE 18" BLACK MACHINED ALLOY WHEELS

DESIGN 16" BRILLIANT SILVER ALLOY WHEELS

DYNAMIC 17" BLACK MACHINED ALLOY WHEELS

PERFORMANCE 18" GLOSSY BLACK MACHINED ALLOY WHEELS

DYNAMIC 17" NUCLEAR GREY MACHINED ALLOY WHEELS

PERFORMANCE 18" GLOSSY BLACK MACHINED ALLOY WHEELS

PERFORMANCE 18" BLACK R MACHINED ALLOY WHEELS

Reference R Style S Xcellence X FR R Serial Optional