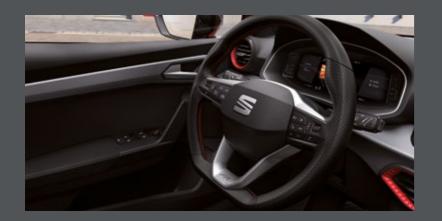

## Step into the party.

You, your friends, in it together. With comfier, customisable upholstery and new airvent ambient lighting to add to the atmosphere. Plus, enjoy an enhanced driver experience, with a new ergonomic multifunction steering wheel, an elevated floating infotainment screen and a soft-to-touch dashboard.