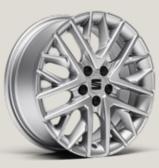

### Top it off right.

Dressed in Honey Mustard moulding that adds a touch of flavour to the airvent design and gives your interior the kind of vibrant look that the SEAT Ibiza is all about.

15"

URBAN 15" Steel Wheels R

ENJOY 15" BRILLIANT SILVER ALLOY WHEELS R 51