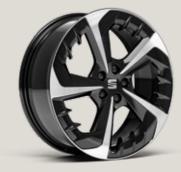

### 16"

] >

DESIGN 16" NUCLEAR GREY MACHINED ALLOY WHEELS

DYNAMIC 17" BRILLIANT SILVER ALLOY WHEELS

PERFORMANCE 18" BLACK MACHINED ALLOY WHEELS

DESIGN 16" BRILLIANT SILVER ALLOY WHEELS

DYNAMIC 17" BLACK MACHINED ALLOY WHEELS

PERFORMANCE 18" GLOSSY BLACK MACHINED ALLOY WHEELS

DYNAMIC 17" NUCLEAR GREY MACHINED ALLOY WHEELS

PERFORMANCE 18" GLOSSY BLACK MACHINED ALLOY WHEELS

PERFORMANCE 18" BLACK R MACHINED ALLOY WHEELS

Reference R Style S Xcellence X FR R Serial Optional