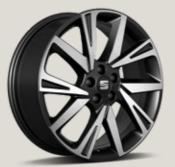

PERFORMANCE 18" COSMO GREY MATTE MACHINED ALLOY WHEELS

DYNAMIC 17" Sport Brilliant Silver Alloy Wheels

PERFORMANCE 18" SPORT BLACK MACHINED ALLOY WHEELS

PERFORMANCE 18" BLACK MACHINED ALLOY WHEELS

Our global range of cars and product specifications varies from country to country. Please, visit your local SEAT website to know more about the product offer available for you.

# Wheels.

Reference R Style St XPERIENCE XP FR FR Serial Optional

Reference R Style St FR FR Serial

Optional

<sup>1</sup>Soft <sup>2</sup> Metallic <sup>3</sup> Special Metallic For XP and FR the exterior mirrors are the same colour as the roof. For ST and R the exterior mirrors are in body colour as standard.