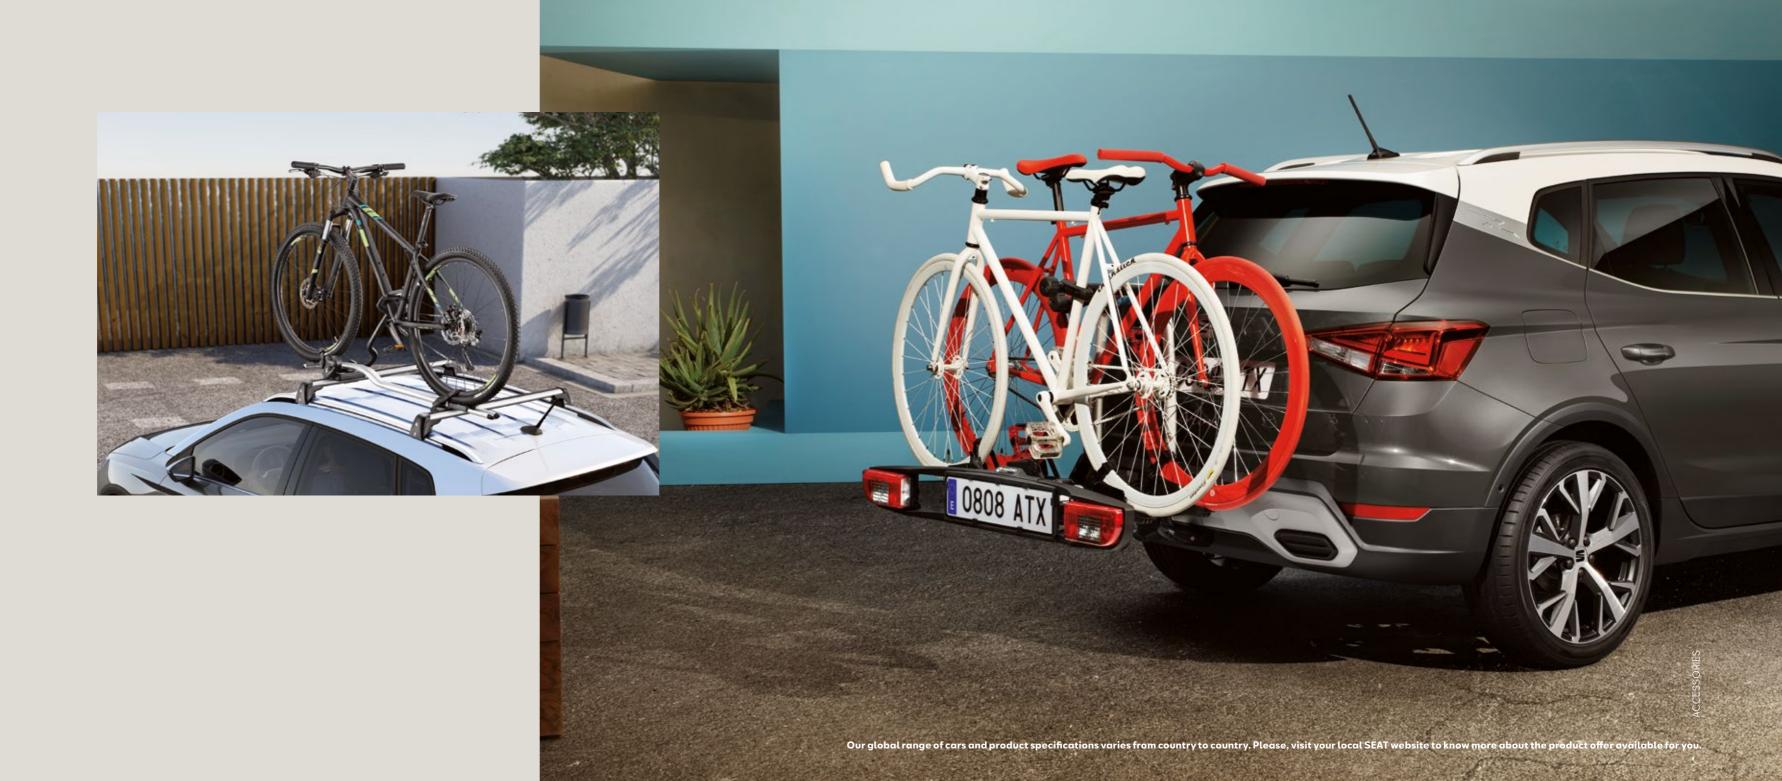

# Transport.

Take your bike to the extremes when you need to feel the wind in your face.

### Towing bike rack.

The towing bike rack fits easily to the tow bar can carry 2 bicycles.

### Bike rack.

Transport your bike on your roof with easy and secure loading and unloading.