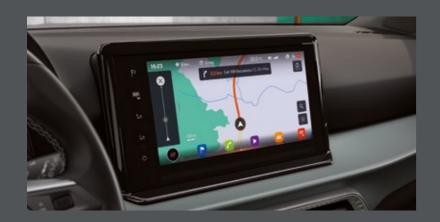

### Always on your radar.

A bigger display lets you see and do more. The 9.2" SEAT infotainment screen floats on the dashboard bringing it closer to your line of sight, improving visibility, practicality and safety. While a 10.25" Digital Cockpit gives you easier viewing over maps and real-time traffic updates. And who needs a charger when you can charge your smartphone simply by placing it in the connectivity box?

### You're in control.

The 9.2" screen with Navi floats higher on the dashboard, making navigating even easier and your dash extra stylish.

### Full control with Wireless Full Link Technology.

Control the features on your smartphone directly from the 8.25" radio. Making calling, texting or streaming music, a fully integrated experience.