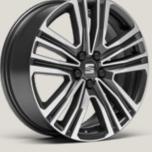

### 16"

DESIGN 16" Steel Wheels R

DESIGN 16" BRILLIANT SILVER ALLOY WHEELS

DYNAMIC 17" NUCLEAR GREY MACHINED ALLOY WHEELS

40

PERFORMANCE 18" NUCLEAR GREY MACHINED ALLOY WHEELS

DYNAMIC 17" BRILLIANT SILVER ALLOY WHEELS

PERFORMANCE 18" COSMO GREY MATTE MACHINED ALLOY WHEELS

DYNAMIC 17" Sport Brilliant Silver Alloy Wheels

PERFORMANCE 18" SPORT BLACK MACHINED ALLOY WHEELS

PERFORMANCE 18" BLACK MACHINED ALLOY WHEELS

Our global range of cars and product specifications varies from country to country. Please, visit your local SEAT website to know more about the product offer available for you.