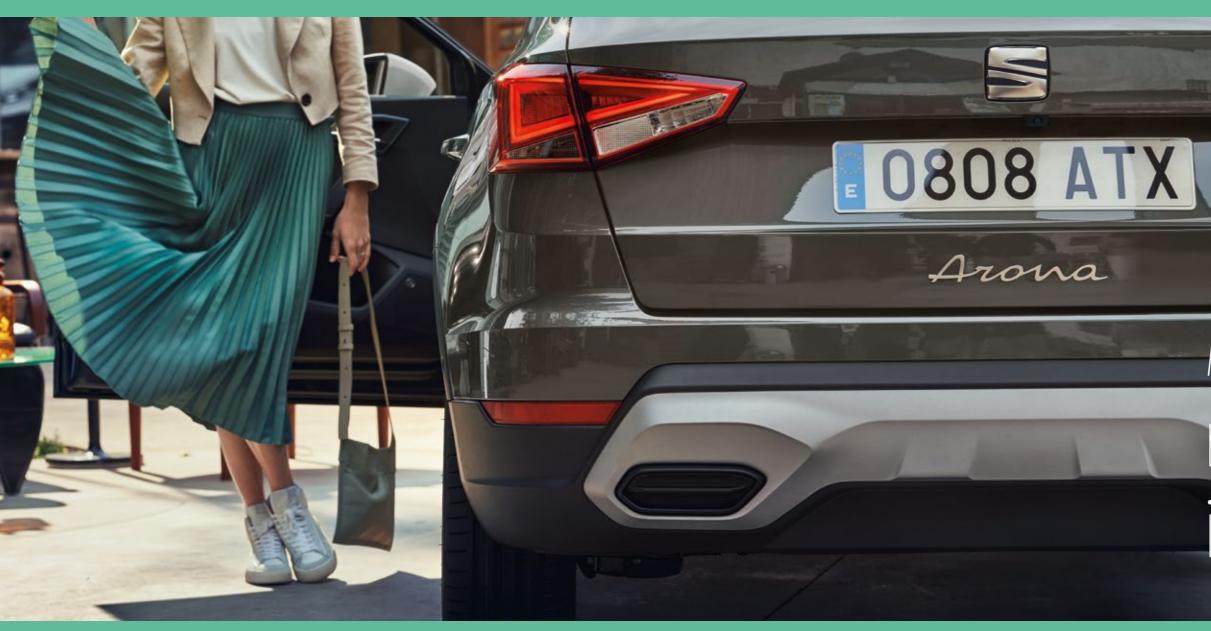

# The new face of urban versatility.

A beefier new look comes complete with a redesigned front grille, front bumper and Full LED headlights, bringing bolder presence to the front. Adding a touch of sporty appeal, the roof spoiler and 18" Alloy wheels also enhance performance. And the handwritten logo? Just because every great work of art needs a signature.