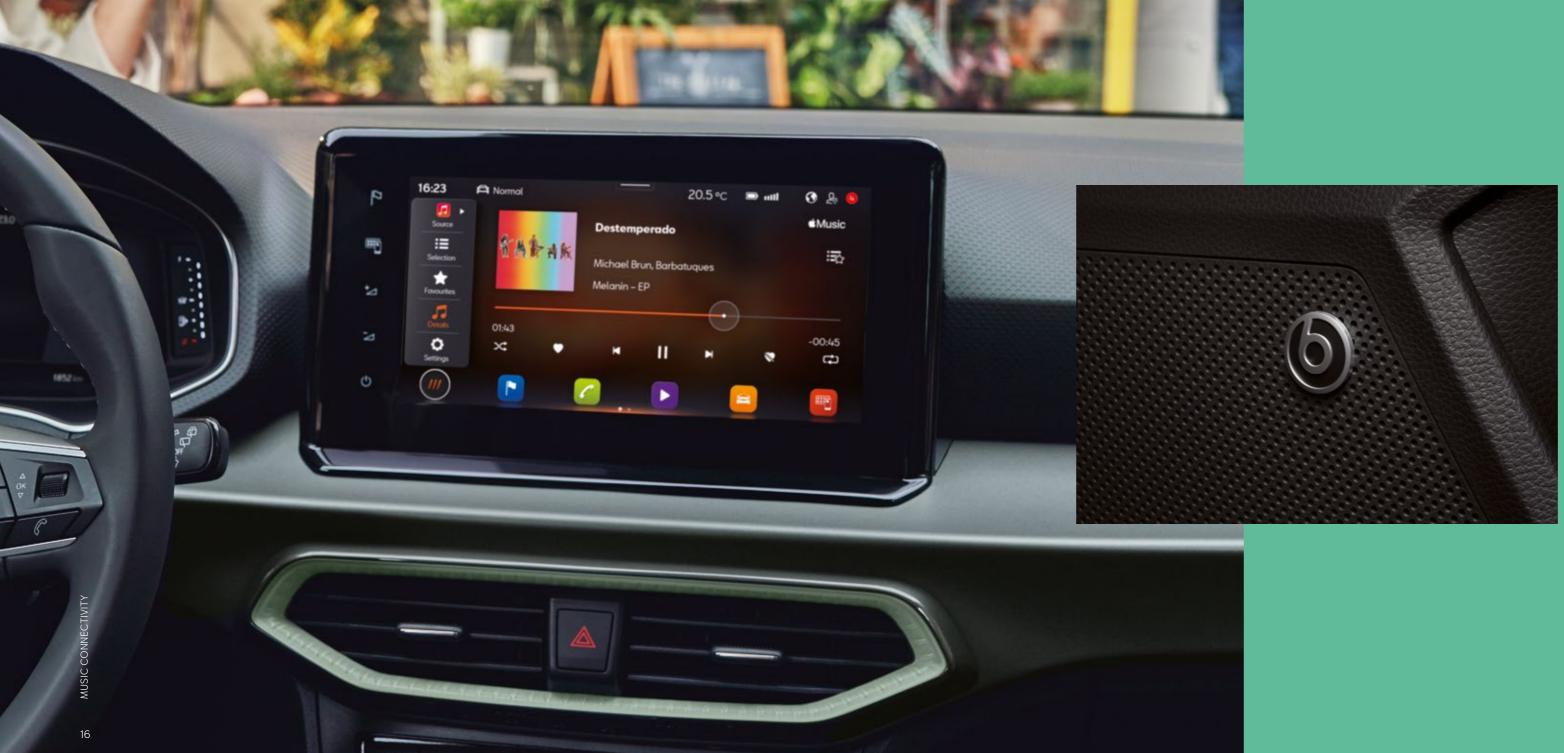

### Always on your radar.

A bigger display lets you see and do more. The 9.2" SEAT infotainment screen floats on the dashboard bringing it closer to your line of sight, improving visibility, practicality and safety. While a 10.25" Digital Cockpit gives you easier viewing over maps and real-time traffic updates. And who needs a charger when you can charge your smartphone simply by placing it in the connectivity box?

# Big sounds inspire big moves.

Apple Music requires a subscription

### Your ultimate driving partner.

A Navi system allows you to get the most out of SEAT CONNECT's online features and services, all tailored to make your life simpler and better.

- Be in the know about the road ahead. Take the shortest route according to real-time traffic with route calculation.
- Use the wake-up phrase "Hola Hola" to get things started and simply speak normally. Natural Voice Control has you covered.
- Radio, podcasts or your favourite playlist on demand. Access some of the top streaming services, like Apple Music<sup>™</sup> and Tidal<sup>™</sup>.