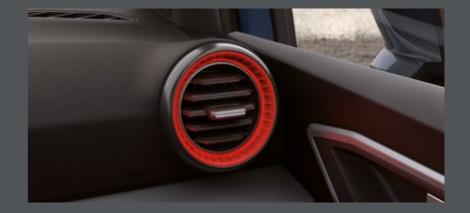

### Neutral Grey airvents.

Prefer a subtle colour scheme to your interior? Airvents in Neutral Grey adds a hint classic interior styling to your SEAT Arona.