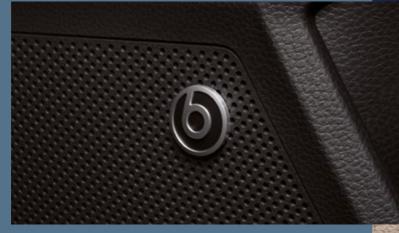

# For cross-country racers.

Sporty, athletic and made to go the distance, the ready-foranything FR trim flexes its muscles with redesigned rear diffuser and 18" Machined Alloy wheels. While the Beats Audio® sound system provides the perfect acoustics to inspire you to beat your personal best.

### Unbeatable sound.

Beats Audio<sup>®</sup> includes 6 premium speakers, a thumping subwoofer for your bass-heavy tracks and a powerful 300W amplifier for supreme sound clarity on all your playlists.