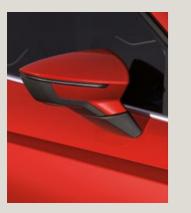

# The new face of urban versatility.

A beefier new look comes complete with a redesigned front grille, front bumper and Full LED headlights, bringing bolder presence to the front. Adding a touch of sporty appeal, the roof spoiler and 18" Alloy wheels also enhance performance. And the handwritten logo? Just because every great work of art needs a signature.