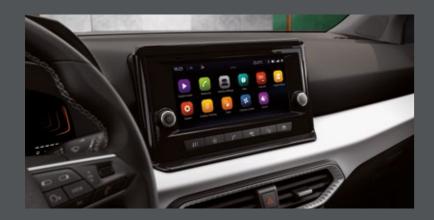

### Always on your radar.

A bigger display lets you see and do more. The 9.2" SEAT infotainment screen floats on the dashboard bringing it closer to your line of sight, improving visibility, practicality and safety. While a 10.25" Digital Cockpit gives you easier viewing over maps and real-time traffic updates. And who needs a charger when you can charge your smartphone simply by placing it in the connectivity box?

**TECHNOLOGY** 

Our global range of cars and product specifications varies from country to country. Please, visit your local SEAT website to know more about the product offer available for you.

23

2