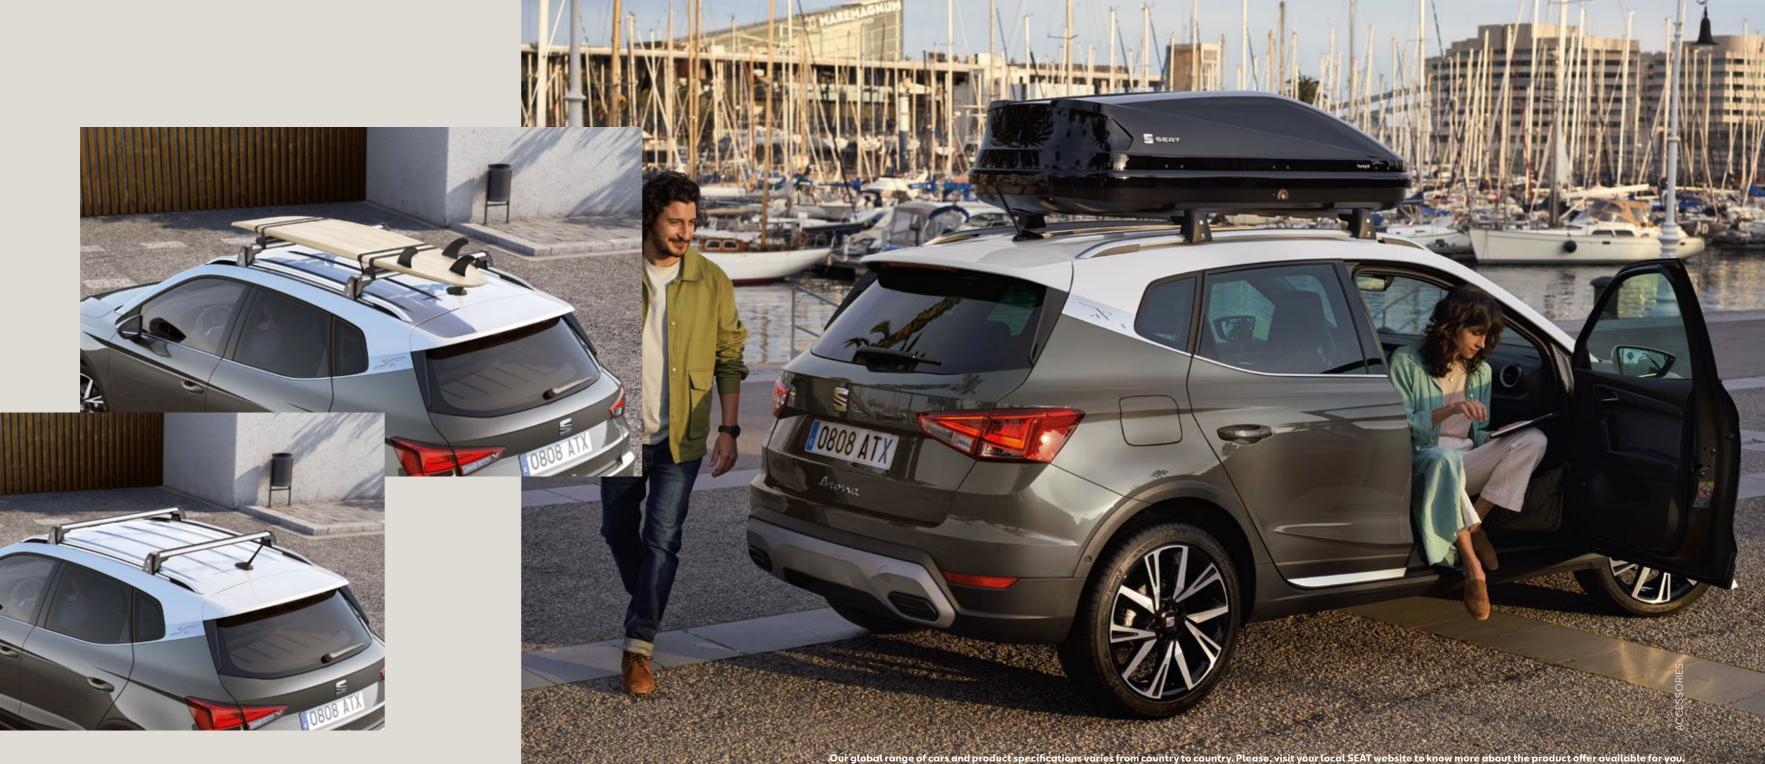

# Transport.

For all the excitement that life brings, have what you need when you need it.

### Surf rack.

Never miss a break with this handy surf rack. The rack adapts to the shape of your surfboard and can carry two of them.

### Roof box.

Protect your equipment from the elements with this stylish and aerodynamic roof box. Simple to assemble and anchor, it opens on both sides and is used together with roof bars. Ideal for longer family trips.

### Roof bars.

An essential piece of kit for natural-born thrillers. The roof bars are adaptable to accommodate most of your passions.

S SEAT

For family adventures, you really do need to bring the whole family.