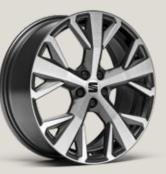

# For cross-country racers.

Sporty, athletic and made to go the distance, the ready-foranything FR trim flexes its muscles with redesigned rear diffuser and 18" Machined Alloy wheels. While the Beats Audio® sound system provides the perfect acoustics to inspire you to beat your personal best.

### Roll out in style.

Designed for performance and agility. 18" Machined Alloy wheels in Cosmo Grey Matte are aerodynamic and lightweight.