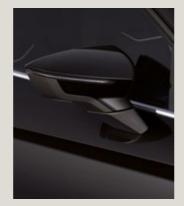

# The new face of urban versatility.

A beefier new look comes complete with a redesigned front grille, front bumper and Full LED headlights, bringing bolder presence to the front. Adding a touch of sporty appeal, the roof spoiler and 18" Alloy wheels also enhance performance. And the handwritten logo? Just because every great work of art needs a signature.