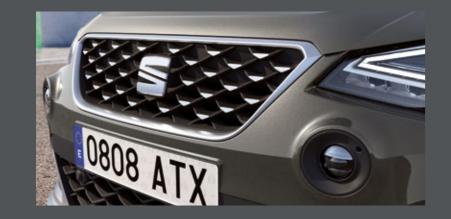

# The new face of urban versatility.

A beefier new look comes complete with a redesigned front grille, front bumper and Full LED headlights, bringing bolder presence to the front. Adding a touch of sporty appeal, the roof spoiler and 18" Alloy wheels also enhance performance. And the handwritten logo? Just because every great work of art needs a signature.

### First impressions last.

Shaping your SEAT Arona's identity. The redesigned front grille adds extra sportive appeal to the front end.

### Expressive looks.

Confidence looks good on you. A redesigned front grille enhances the sophisticated charm of your SEAT Arona.