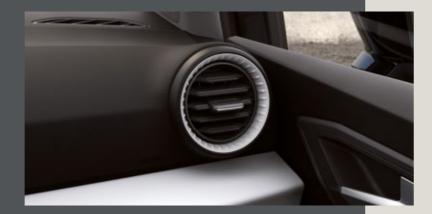

### Airvents in Aran Green.

Fresh design ideas to bring in the fresh air. Bring a hint of the outdoors indoors with illuminated airvents in Aran Green.

### Quirky design down to the last detail.

Airvents in Daring Red keep your interior cool on those glorious summer days.

### Neutral Grey airvents.

Prefer a subtle colour scheme to your interior? Airvents in Neutral Grey adds a hint classic interior styling to your SEAT Arona.