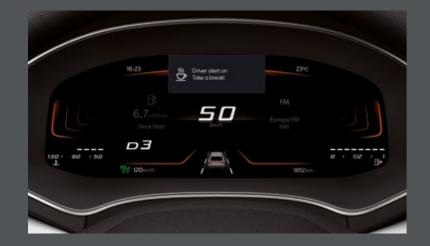

### Centred around you.

All your driving data at a glance. The fully digital 8" cluster displays all your essential driving data front and centre and is customisable to suit your preferences.