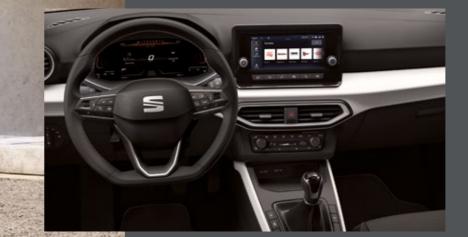

### Always on your radar.

A bigger display lets you see and do more. The 9.2" SEAT infotainment screen floats on the dashboard bringing it closer to your line of sight, improving visibility, practicality and safety. While a 10.25" Digital Cockpit gives you easier viewing over maps and real-time traffic updates. And who needs a charger when you can charge your smartphone simply by placing it in the connectivity box?

**TECHNOLOGY** 

Our global range of cars and product specifications varies from country to country. Please, visit your local SEAT website to know more about the product offer available for you.

23

2