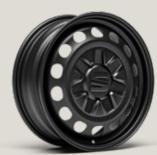

### 16"

DESIGN 16" Steel Wheels R

DESIGN 16" BRILLIANT SILVER ALLOY WHEELS

DYNAMIC 17" NUCLEAR GREY MACHINED ALLOY WHEELS

40

PERFORMANCE 18" NUCLEAR GREY MACHINED ALLOY WHEELS

DYNAMIC 17" BRILLIANT SILVER ALLOY WHEELS

PERFORMANCE 18" COSMO GREY MATTE MACHINED ALLOY WHEELS

DYNAMIC 17" Sport Brilliant Silver Alloy Wheels

PERFORMANCE 18" SPORT BLACK MACHINED ALLOY WHEELS

PERFORMANCE 18" BLACK MACHINED ALLOY WHEELS

Our global range of cars and product specifications varies from country to country. Please, visit your local SEAT website to know more about the product offer available for you.