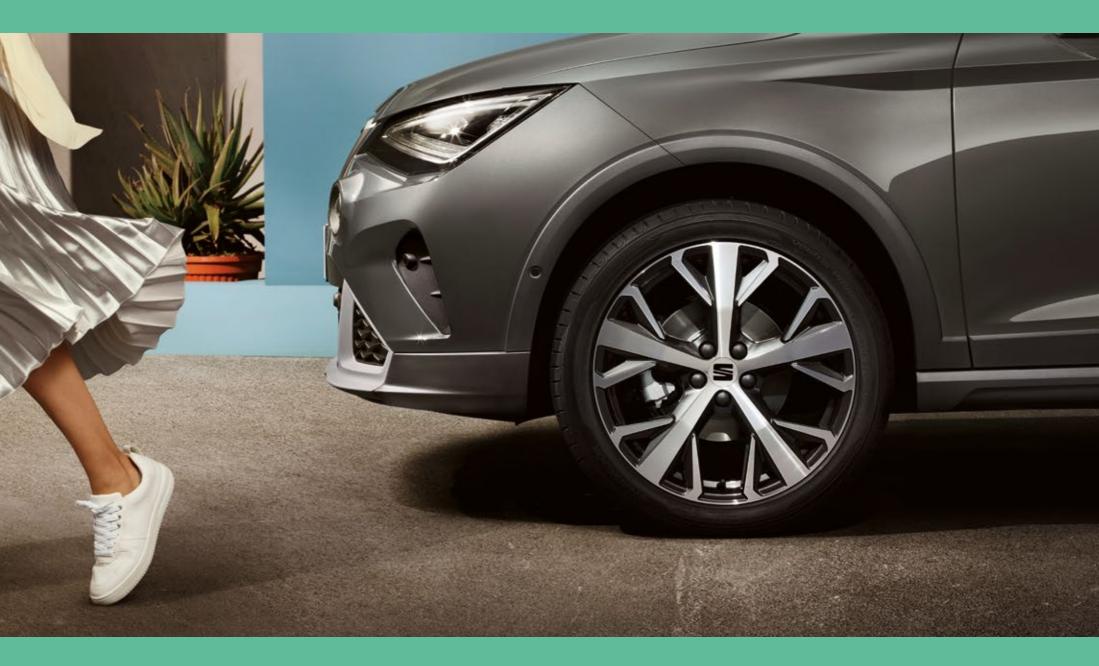

# The new face of urban versatility.

A beefier new look comes complete with a redesigned front grille, front bumper and Full LED headlights, bringing bolder presence to the front. Adding a touch of sporty appeal, the roof spoiler and 18" Alloy wheels also enhance performance. And the handwritten logo? Just because every great work of art needs a signature.