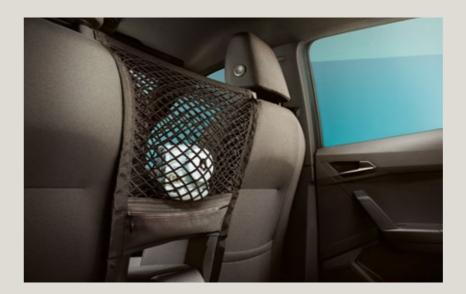

### Net between seats.

Store games and entertainment to keep backseat drivers occupied on longer expeditions.