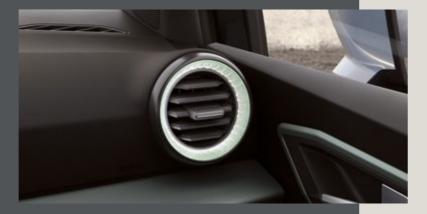

### Room for your little big obsessions.

A soft landing comes in handy when you're living it to the extreme. The stylish interior comes equipped with a soft dashboard, a steering wheel in Nappa leather and enough space to go wild with your passions. LED lighting around the airvents provides a truly unique ambience to your cabin.

### Airvents in Aran Green.

Fresh design ideas to bring in the fresh air. Bring a hint of the outdoors indoors with illuminated airvents in Aran Green.

### Quirky design down to the last detail.

Airvents in Daring Red keep your interior cool on those glorious summer days.

### Neutral Grey airvents.

Prefer a subtle colour scheme to your interior? Airvents in Neutral Grey adds a hint classic interior styling to your SEAT Arona.