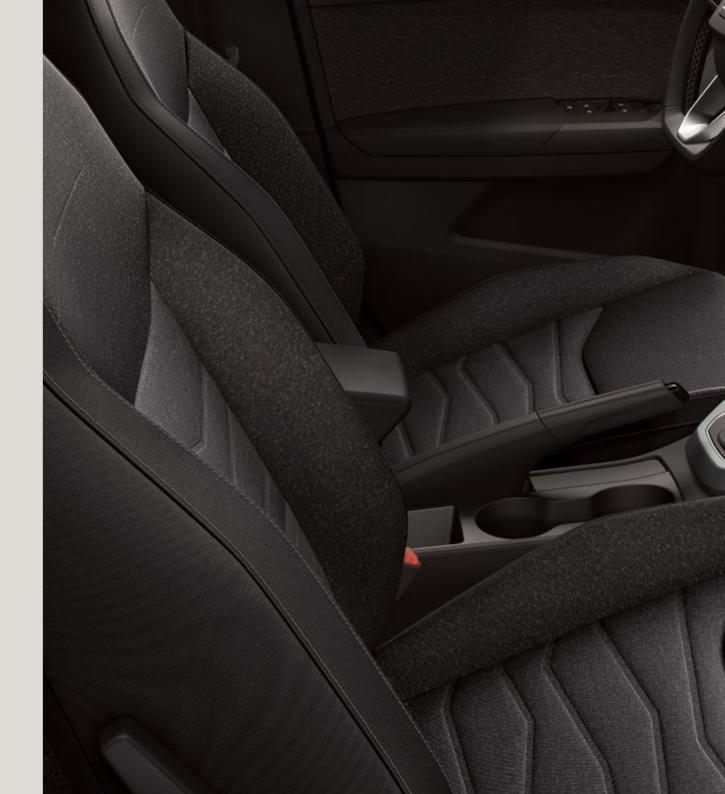

### Room for your little big obsessions.

A soft landing comes in handy when you're living it to the extreme. The stylish interior comes equipped with a soft dashboard, a steering wheel in Nappa leather and enough space to go wild with your passions. LED lighting around the airvents provides a truly unique ambience to your cabin.