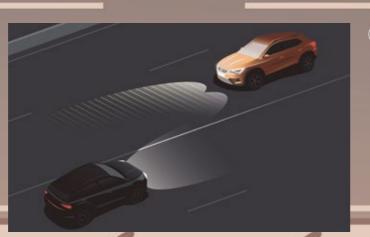

### Side Assist.

An extra eye on your blind spot. You're always aware of incoming cars when changing lanes or overtaking.