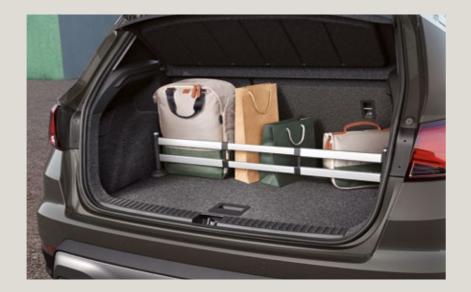

### Boot organiser.

For safer and more secure transportation of your gear. The boot organizer keeps a bit of order to your chaos.