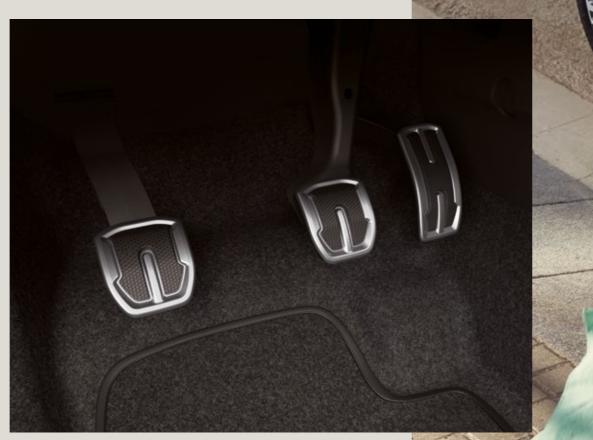

### Aluminium pedals.

Enhance the sporty driving feeling with aluminium pedals.

Our global range of cars and product specifications varies from country to country. Please, visit your local SEAT website to know more about the product offer available for you.