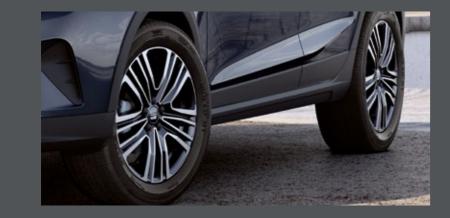

### Roll out in style.

Designed for performance and agility. 18" Machined Alloy wheels in Cosmo Grey Matte are aerodynamic and lightweight.

### Performance and agility.

Dynamic 17" Nuclear Grey Machined Alloy Wheels are lightweight and streamlined to reduce drag.