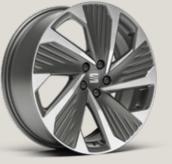

# The new face of urban versatility.

A beefier new look comes complete with a redesigned front grille, front bumper and Full LED headlights, bringing bolder presence to the front. Adding a touch of sporty appeal, the roof spoiler and 18" Alloy wheels also enhance performance. And the handwritten logo? Just because every great work of art needs a signature.

### Priving ambition onew extremes.

For the true feeling of freedom and adventure, you've really got to go a little further. A robust, upgraded rear bumper is made to go above and beyond, while the 10.25" Digital Cockpit gives you the tools to fully experience the off-road feeling of the XPERIENCE trim. Uphill battles have never been so much fun.