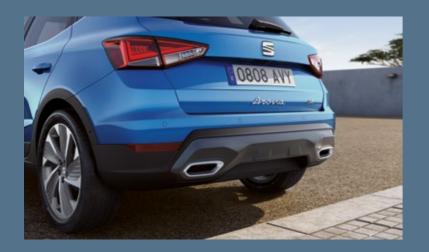

# For cross-country racers.

Sporty, athletic and made to go the distance, the ready-foranything FR trim flexes its muscles with redesigned rear diffuser and 18" Machined Alloy wheels. While the Beats Audio® sound system provides the perfect acoustics to inspire you to beat your personal best.

### Redesigned rear diffusor.

The exclusively designed rear diffuser brings out the ultimate sportive look of your SEAT Arona FR.