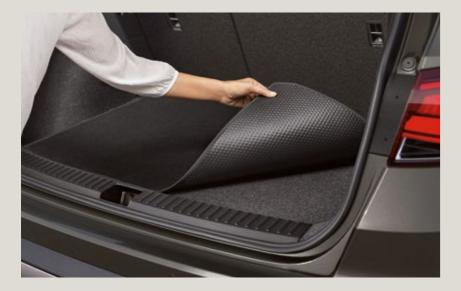

### Reversible boot tray.

Designed for heavy use, taking the knocks to keep your boot looking younger for longer.