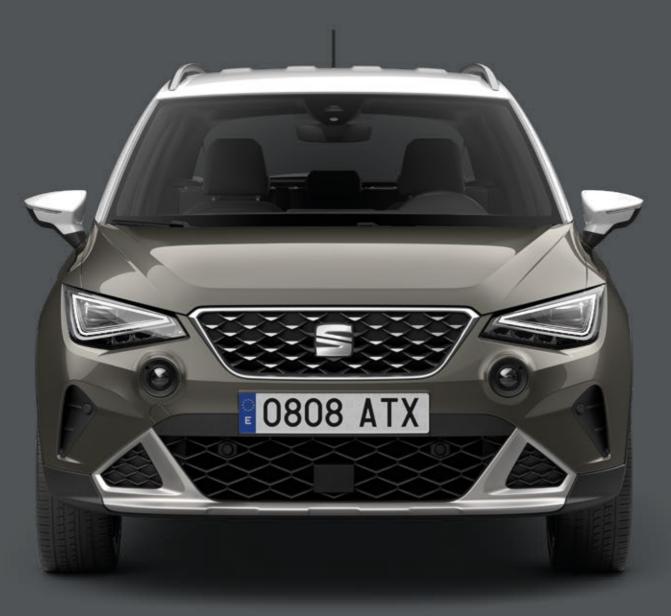

# The new face of urban versatility.

A beefier new look comes complete with a redesigned front grille, front bumper and Full LED headlights, bringing bolder presence to the front. Adding a touch of sporty appeal, the roof spoiler and 18" Alloy wheels also enhance performance. And the handwritten logo? Just because every great work of art needs a signature.