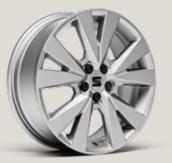

# o wild in style.

From the sleek city streets to the muddy mountain peaks, the Style trim takes you to both without compromise. Combining a dynamic front end with performance enhancing 17" Dynamic Machined Alloy wheels in Nuclear Grey and marrying the look and attributes to get the most out of the inner city as well as the rugged outdoors.

### Performance and agility.

Dynamic 17" Nuclear Grey Machined Alloy Wheels are lightweight and streamlined to reduce drag.