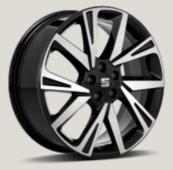

### Roll out in style.

Designed for performance and agility. 18" Machined Alloy wheels in Cosmo Grey Matte are aerodynamic and lightweight.

PERFORMANCE 18" COSMO GREY MATTE MACHINED ALLOY WHEELS

DYNAMIC 17" Sport Brilliant Silver Alloy Wheels

PERFORMANCE 18" SPORT BLACK MACHINED ALLOY WHEELS

PERFORMANCE 18" BLACK MACHINED ALLOY WHEELS

Our global range of cars and product specifications varies from country to country. Please, visit your local SEAT website to know more about the product offer available for you.