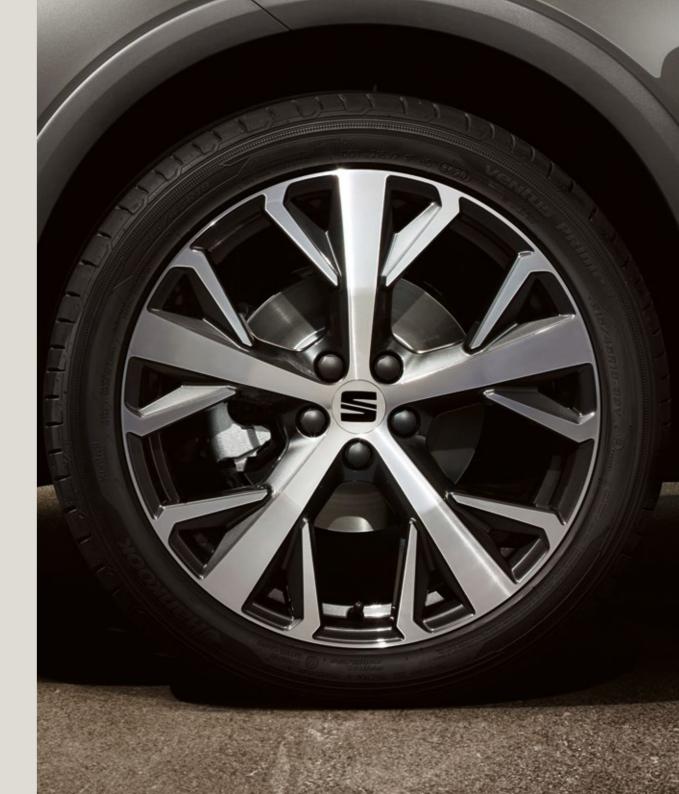

### Performance and agility.

Dynamic 17" Nuclear Grey Machined Alloy Wheels are lightweight and streamlined to reduce drag.

# o wild in style.

From the sleek city streets to the muddy mountain peaks, the Style trim takes you to both without compromise. Combining a dynamic front end with performance enhancing 17" Dynamic Machined Alloy wheels in Nuclear Grey and marrying the look and attributes to get the most out of the inner city as well as the rugged outdoors.