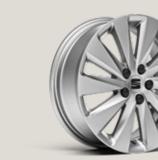

### 16"

DESIGN 16" Steel Wheels R

DESIGN 16" BRILLIANT SILVER ALLOY WHEELS

DYNAMIC 17" NUCLEAR GREY MACHINED ALLOY WHEELS

40

PERFORMANCE 18" NUCLEAR GREY MACHINED ALLOY WHEELS

DYNAMIC 17" BRILLIANT SILVER ALLOY WHEELS

PERFORMANCE 18" COSMO GREY MATTE MACHINED ALLOY WHEELS

DYNAMIC 17" Sport Brilliant Silver Alloy Wheels

PERFORMANCE 18" SPORT BLACK MACHINED ALLOY WHEELS

PERFORMANCE 18" BLACK MACHINED ALLOY WHEELS

Our global range of cars and product specifications varies from country to country. Please, visit your local SEAT website to know more about the product offer available for you.