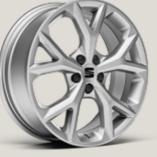

### 16"

DESIGN 16" Steel Wheels R

DESIGN 16" BRILLIANT SILVER ALLOY WHEELS

DYNAMIC 17" NUCLEAR GREY MACHINED ALLOY WHEELS

40

PERFORMANCE 18" NUCLEAR GREY MACHINED ALLOY WHEELS

DYNAMIC 17" BRILLIANT SILVER ALLOY WHEELS

# Wheels.

Reference R Style St XPERIENCE XP FR FR Serial Optional

Reference R Style St FR FR Serial

Optional

<sup>1</sup>Soft <sup>2</sup> Metallic <sup>3</sup> Special Metallic For XP and FR the exterior mirrors are the same colour as the roof. For ST and R the exterior mirrors are in body colour as standard.