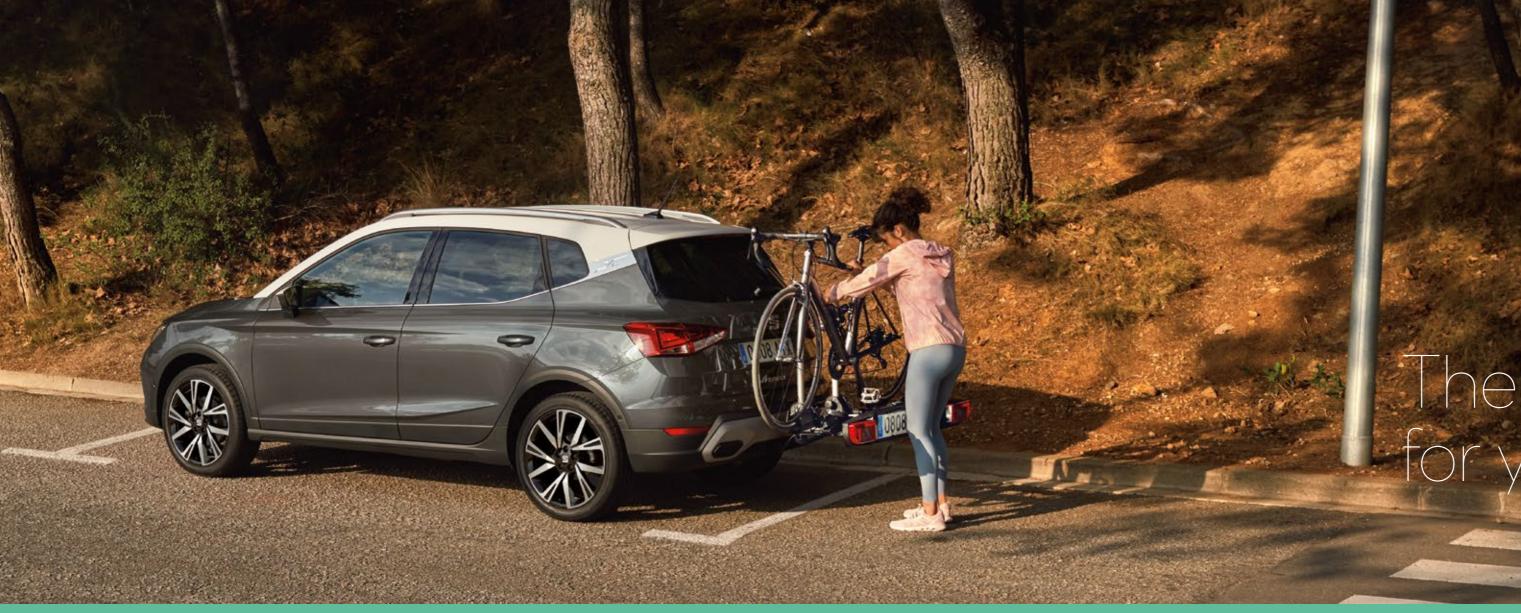

# Transport.

Take your bike to the extremes when you need to feel the wind in your face.

### Towing bike rack.

The towing bike rack fits easily to the tow bar can carry 2 bicycles.