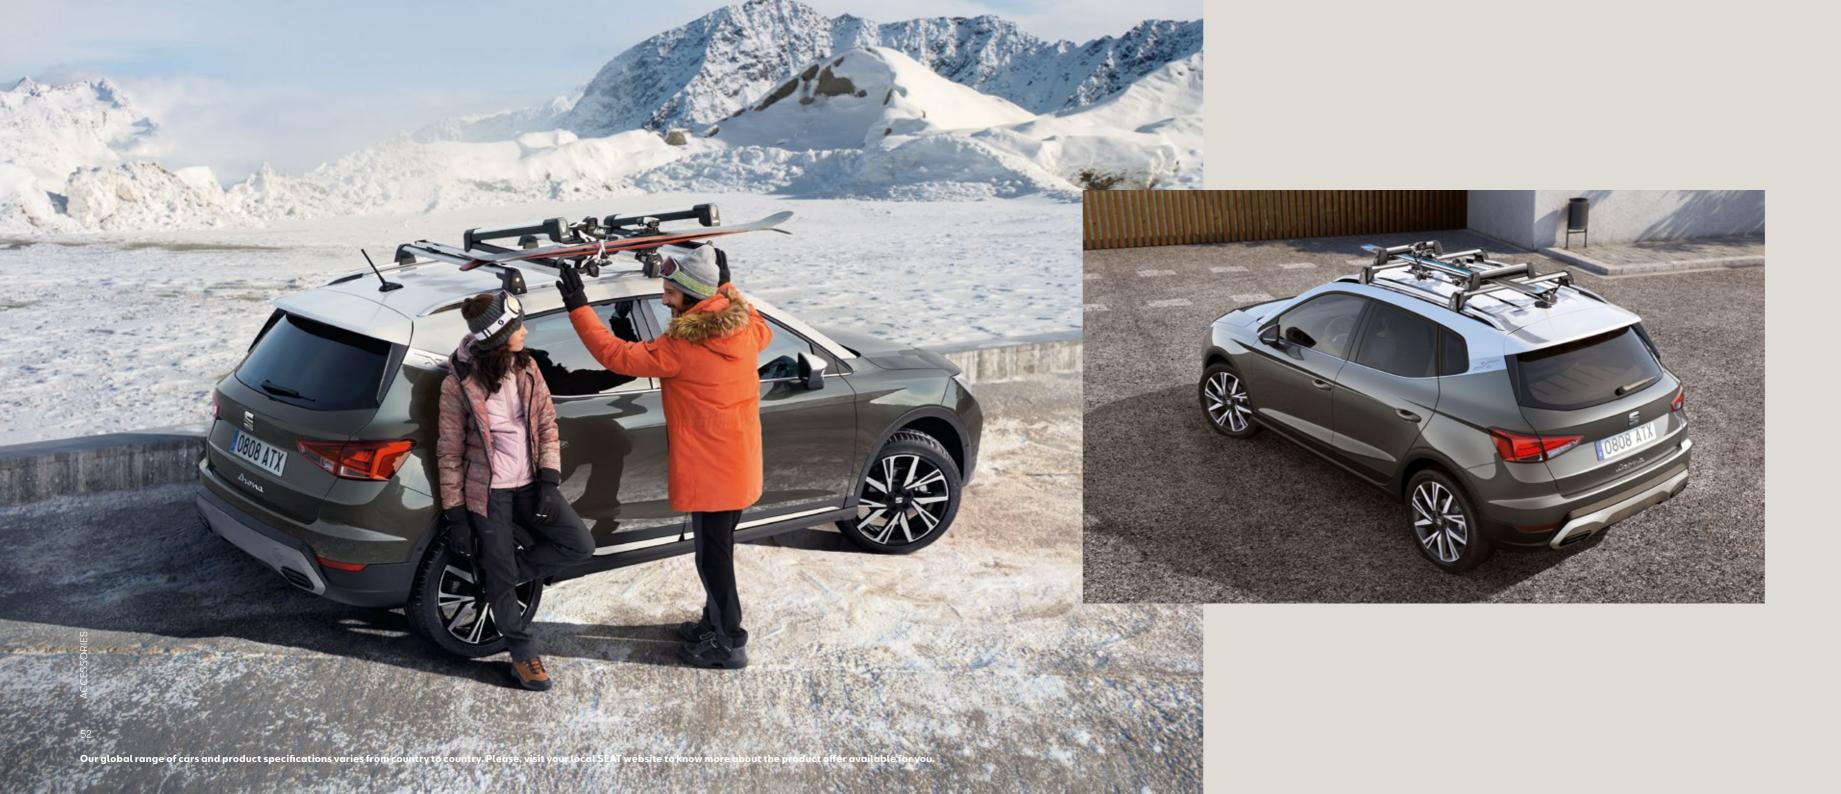

### Transport.

Spend less time loading up and more time on-piste with our range of ski racks designed for easier and safer transportation of your beloved equipment.

### Ski rack Xtender.

Extendable for easy loading and unloading, without having to stretch over the car roof. The Ski rack X-tender also carries up to 5 pairs of skis or 2 snowboards.

### Ski rack.

Purposefully designed for family use. This ski rack can hold up to 6 pairs skis or 4 snowboards.