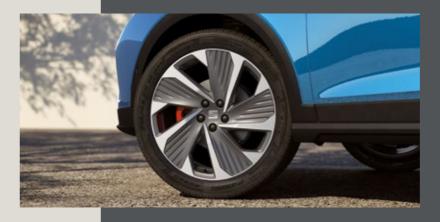

# For cross-country racers.

Sporty, athletic and made to go the distance, the ready-foranything FR trim flexes its muscles with redesigned rear diffuser and 18" Machined Alloy wheels. While the Beats Audio® sound system provides the perfect acoustics to inspire you to beat your personal best.

### Roll out in style.

Designed for performance and agility. 18" Machined Alloy wheels in Cosmo Grey Matte are aerodynamic and lightweight.