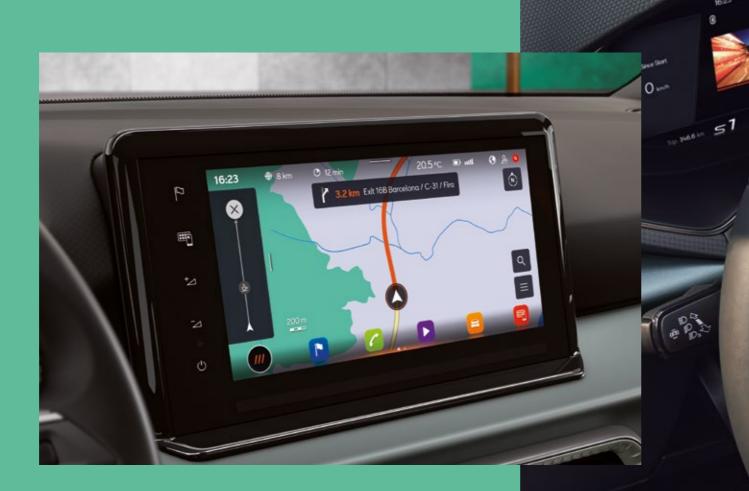

### Always on your radar.

A bigger display lets you see and do more. The 9.2" SEAT infotainment screen floats on the dashboard bringing it closer to your line of sight, improving visibility, practicality and safety. While a 10.25" Digital Cockpit gives you easier viewing over maps and real-time traffic updates. And who needs a charger when you can charge your smartphone simply by placing it in the connectivity box?

### Your ultimate driving partner.

A Navi system allows you to get the most out of SEAT CONNECT's online features and services, all tailored to make your life simpler and better.

- Be in the know about the road ahead. Take the shortest route according to real-time traffic with route calculation.
- Use the wake-up phrase "Hola Hola" to get things started and simply speak normally. Natural Voice Control has you covered.
- Radio, podcasts or your favourite playlist on demand. Access some of the top streaming services, like Apple Music<sup>™</sup> and Tidal<sup>™</sup>.