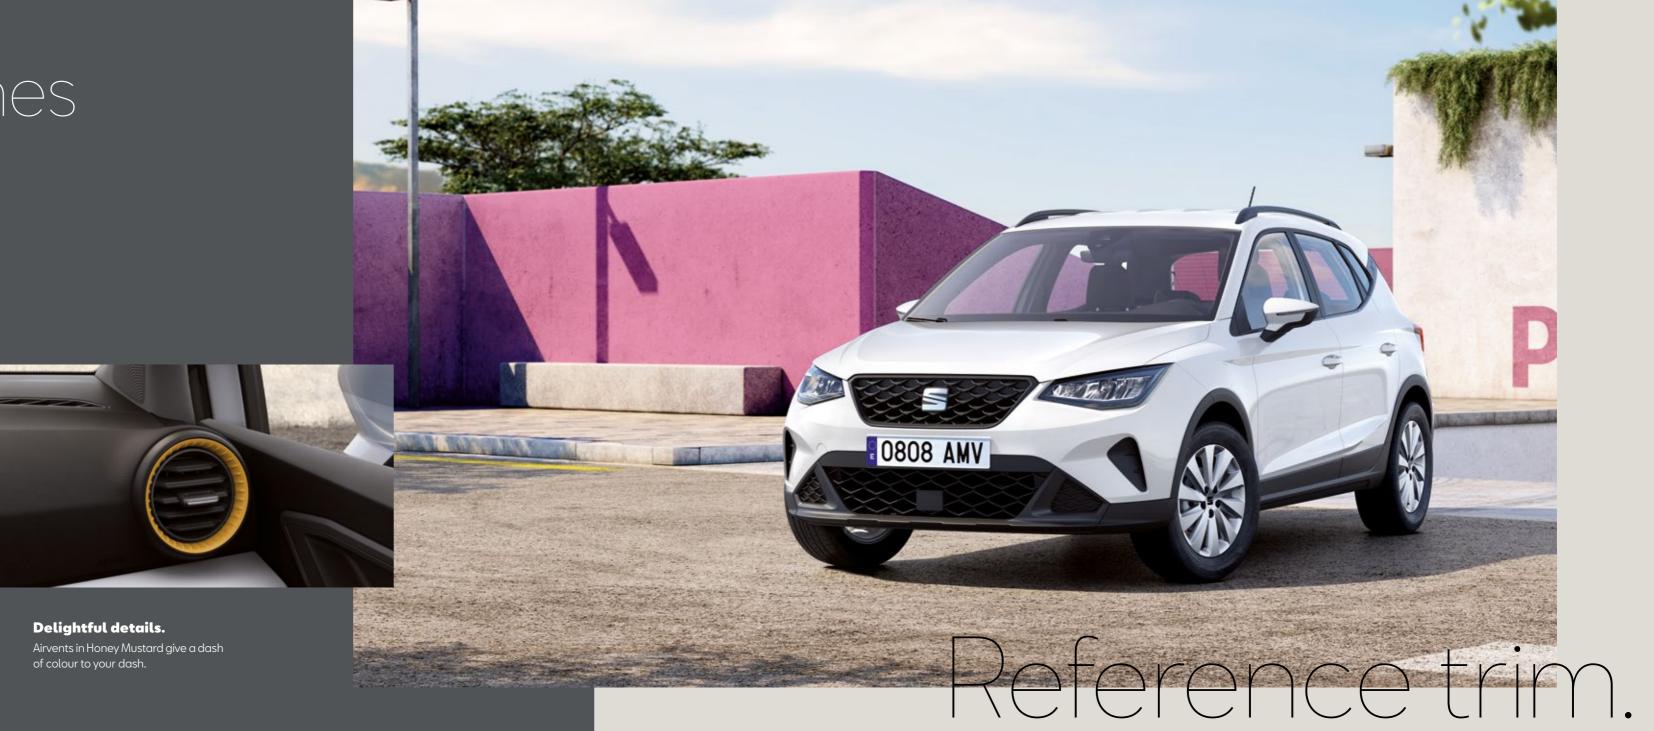

### Adventure comes as standard.

Bigger screen, bigger visibility, bigger adventures. The SEAT Arona Reference trim is built for reliability and comfort in the great outdoors. With clever space to accommodate all your passions, connectivity for contemporary living, and the technology to get you there without a hitch.

### Airvents in Aran Green.

Fresh design ideas to bring in the fresh air. Bring a hint of the outdoors indoors with illuminated airvents in Aran Green.